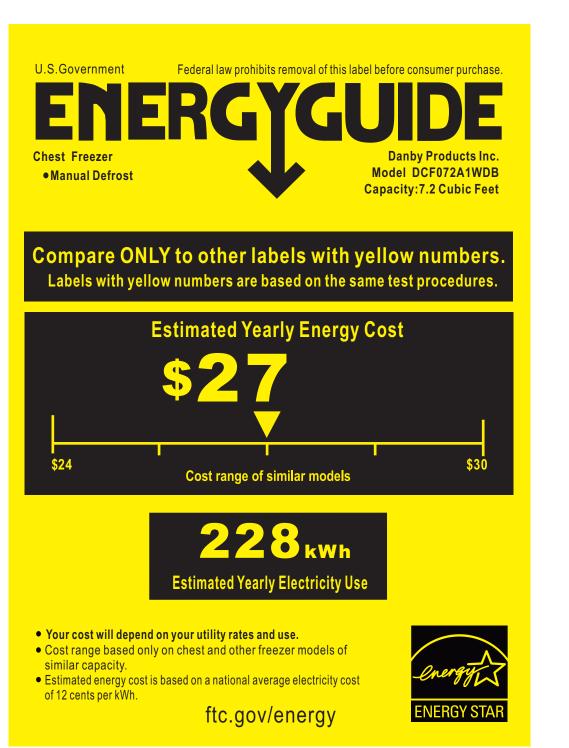

ENER CUIDE Energy consumption / Consommation énergétique 228 kWh per year / par année This model / Ce modèle 223 kWh 254 kWh Uses least energy / Uses most energy / Consomme le moins **Consomme le plus** d'énergie Type 18 d'énergie Modèles similaires similar models 5.5 to 7.4 ft<sup>3</sup>/5.5 à 7.4 pi<sup>3</sup> compared comparés Model number Numéro de Modèle DCF072A1WDB Removal of this label before first retail purchase is an offence (S.C. 1992.C.36) Enlever cette étiquette avant le premier achat au détail constitue une infraction (L.C. 1992, ch.36) The **ENERGY STAR**<sup>®</sup> mark on this EnerGuide label signifies that this is an energy-efficient appliance. Its energy performance meets or exceeds the Government of Canada's high efficiency levels. Use the EnerGuide rating to determine how this appliance compares to other

Canada

La marque **ENERGY STAR**<sup>®</sup> sur cette étiquette ÉnerGuide signifie que l'appareil est éconergétique et que son rendement énergétique satisfait ou dépasse les niveaux de haute efficacité du gouvernement du Canada .Utilisez la cote ÉnerGuide afin de comparer le rendement de l'appareil avec celui d'autres modèles similaires.

similar models.

IIGH EFFICIENCY

IAUTE EFFICACITÉ