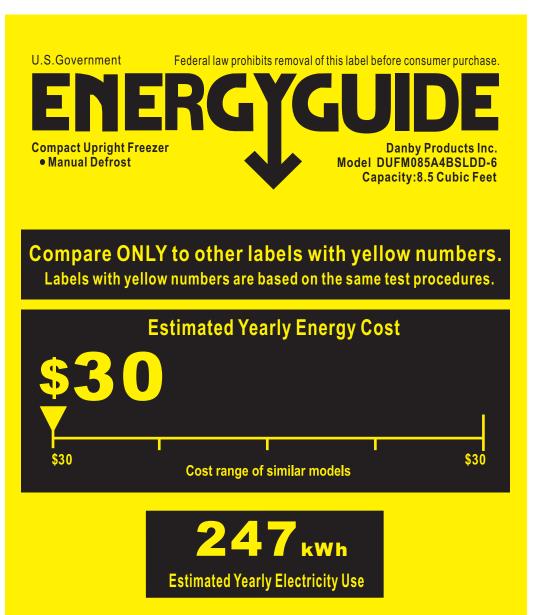

- Your cost will depend on your utility rates and use.
- Both cost ranges based on models of similar size capacity.
- Cost range based only on upright freezer models of similar capacity with manual defrost.
- Estimated energy cost is based on a national average electricity cost of 12 cents per kWh.

ftc.gov/energy

Canadä