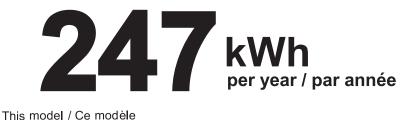

## **Energy consumption / Consommation énergétique**

## 247 kWh

## Uses least energy / **Consomme le moins** d'énergie

Uses most energy / **Consomme le plus** 

similar models compared

Type 8 7.5 to 9.4 ft<sup>3</sup>/7.5 à 9.4 pi<sup>3</sup>

DUFM085A4BSLDD-6

## d'énergie Modèles similaires comparés

247 kWh

Model number

Numéro de Modèle

Removal of this label before first retail purchase is an offence (S.C. 1992, C.36) Enlever cette étiquette avant le premier achat au détail constitue une infraction (L.C. 1992, ch.36)