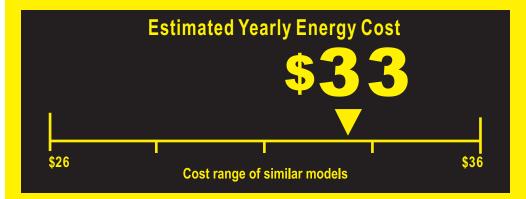

272<sub>kWh</sub>
Estimated Yearly Electricity Use

- Your cost will depend on your utility rates and use.
- Both cost ranges based on models of similar size capacity.
- Cost range based only on upright freezer models of similar capacity with manual defrost.
- Estimated energy cost is based on a national average electricity cost of 12 cents per kWh.