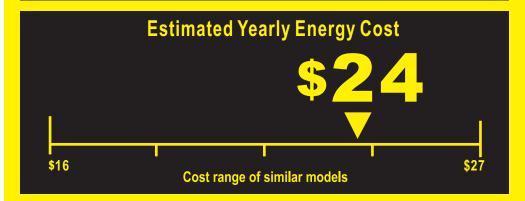

## EREGGUDE Chest Freezer • Manual Defrost • Manual Defrost

Compare ONLY to other labels with yellow numbers.

Labels with yellow numbers are based on the same test procedures.

197<sub>kWh</sub>
Estimated Yearly Electricity Use

- Your cost will depend on your utility rates and use.
- Cost range based only on chest and other freezer models of similar capacity.
- Estimated energy cost is based on a national average electricity cost of 12 cents per kWh.