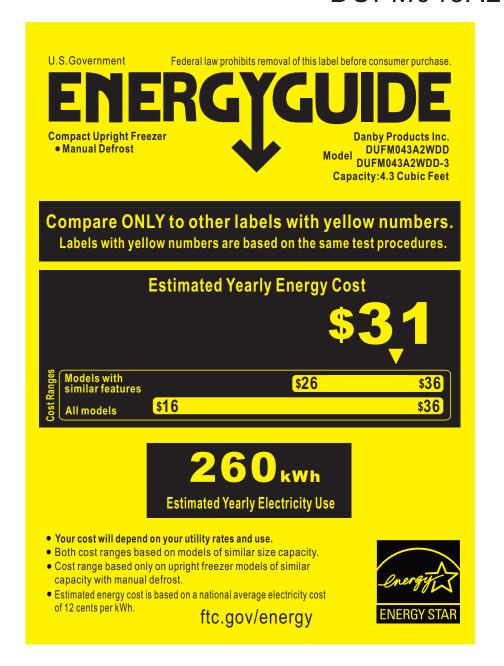

## DUFM043A2WDD\-3

Uses most energy / Consomme le plus

Less than 5.5 ft  $^{3}$  - Moins de 5,5 pi  $^{3}$  Modèles similaires

comparés

Model number

compared

DUFM043A2WDD DUFM043A2WDD-3

Numéro de Modèle