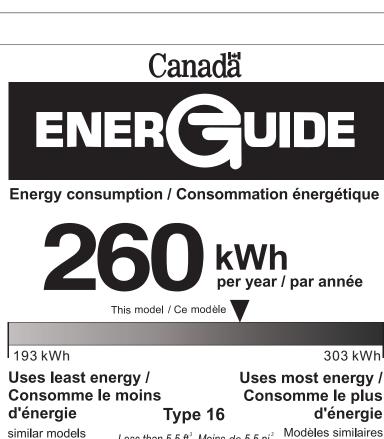

## DUFM043A2WDD\-3

Uses most energy / Consomme le plus

Less than 5.5 ft  $^{3}$  - Moins de 5,5 pi  $^{3}$  Modèles similaires

comparés

Model number

compared

DUFM043A2WDD DUFM043A2WDD-3

Numéro de Modèle

Removal of this label before first retail purchase is an offence (S.C. 1992,C.36) Enlever cette étiquette avant le premier achat au détail constitue une infraction (L.C. 1992, ch.36)

The ENERGY STAR® mark on this EnerGuide label signifies that this is an energy-efficient appliance.Its energy performance meets or exceeds the Government of Canada's high efficiency levels. Use the EnerGuide rating to determine how this appliance compares to other similar models

La marque **ENERGY STAR**® sur cette étiquette ÉnerGuide signifie que l'appareil est éconergétique et que son rendement énergétique satisfait ou dépasse les niveaux de haute efficacité du gouvernement du Canada .Utilisez la cote ÉnerGuide afin de comparer le rendement de l'appareil avec celui d'autres modèles similaires.