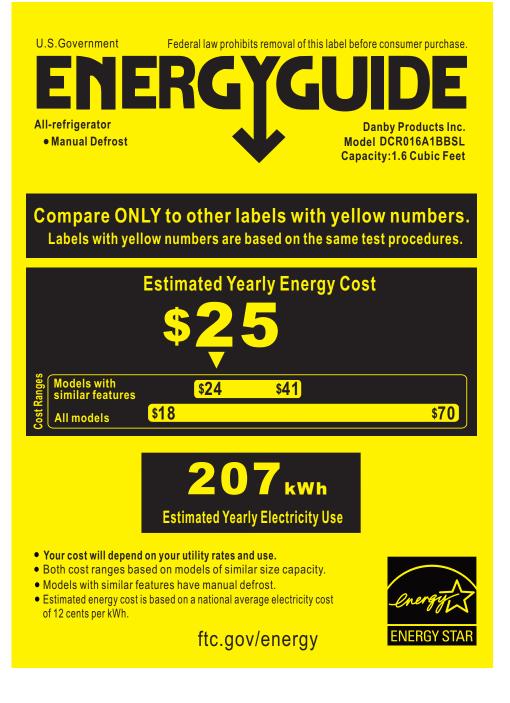

HIGH EFFICIENCY

HAUTE EFFICACITÉ

The **ENERGY STAR**<sup>®</sup> mark on this EnerGuide label signifies that this is an energy-efficient appliance.Its energy performance meets or exceeds the Government of Canada's high efficiency levels.Use the EnerGuide rating to determine how this appliance compares to other similar models.

La marque **ENERGY STAR**<sup>®</sup> sur cette étiquette ÉnerGuide signifie que l'appareil est éconergétique et que son rendement énergétique satisfait ou dépasse les niveaux de haute efficacité du gouvernement du Canada .Utilisez la cote ÉnerGuide afin de comparer le rendement de l'appareil avec celui d'autres modèles similaires.