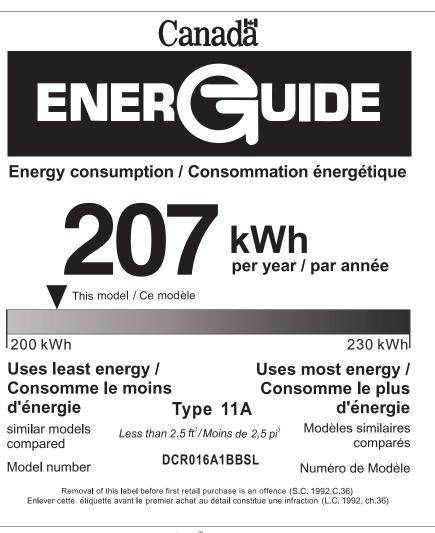

HIGH EFFICIENCY

HAUTE EFFICACITÉ

The **ENERGY STAR**<sup>®</sup> mark on this EnerGuide label signifies that this is an energy-efficient appliance.Its energy performance meets or exceeds the Government of Canada's high efficiency levels.Use the EnerGuide rating to determine how this appliance compares to other similar models.

La marque **ENERGY STAR**<sup>®</sup> sur cette étiquette ÉnerGuide signifie que l'appareil est éconergétique et que son rendement énergétique satisfait ou dépasse les niveaux de haute efficacité du gouvernement du Canada .Utilisez la cote ÉnerGuide afin de comparer le rendement de l'appareil avec celui d'autres modèles similaires.