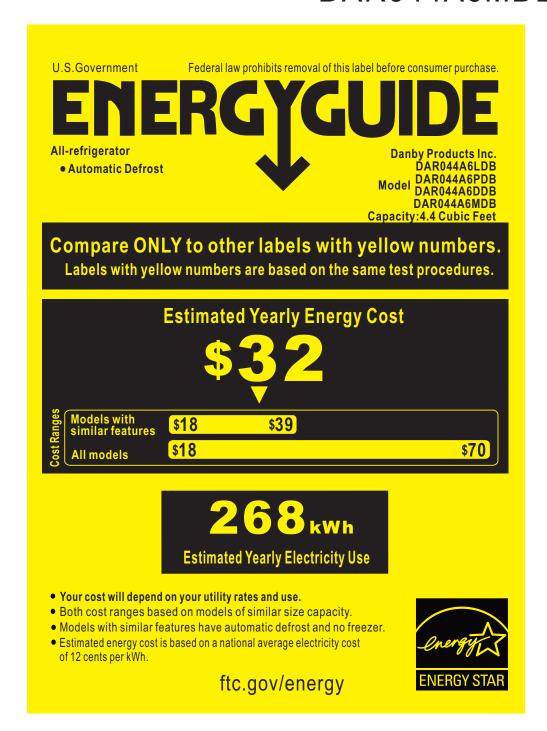

## DAR044A6MDB\PDB\DDB\LDB

Energy consumption / Consommation énergétique

268 kWh per year / par année

This model / Ce modèle

150 kWh 300 kWh

Uses least energy /
Consomme le moins
d'énergie Type 13A

Uses most energy / Consomme le plus d'énergie