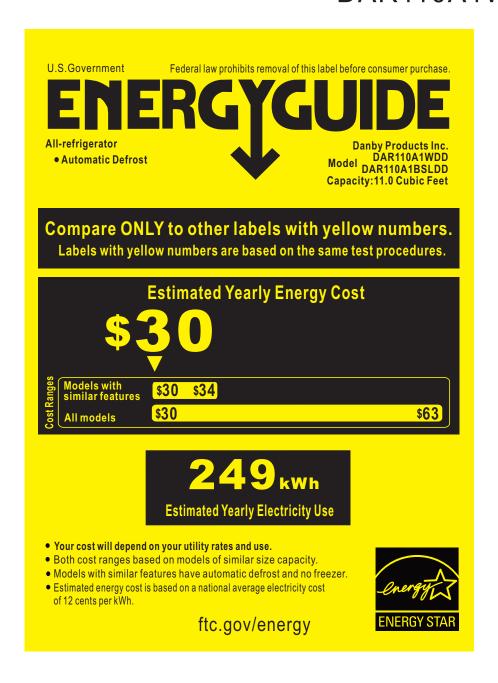

## DAR110A1WDD\BSLDD

Energy consumption / Consommation énergétique

249 kWh per year / par année

This model / Ce modèle

1249 kWh 282 kWhl

Uses least energy / Consomme le moins d'énergie

Uses most energy /
Consomme le plus
Type 3A d'énergie

similar models compared

10.5 to 12.4 ft<sup>3</sup>/10.5 à 12.4 pi<sup>3</sup>

Modèles similaires comparés

Model number

DAR110A1WDD DAR110A1BSLDD

Numéro de Modèle

Removal of this label before first retail purchase is an offence (S.C. 1992, C.36) Enlever cette étiquette avant le premier achat au détail constitue une infraction (L.C. 1992, ch.36)