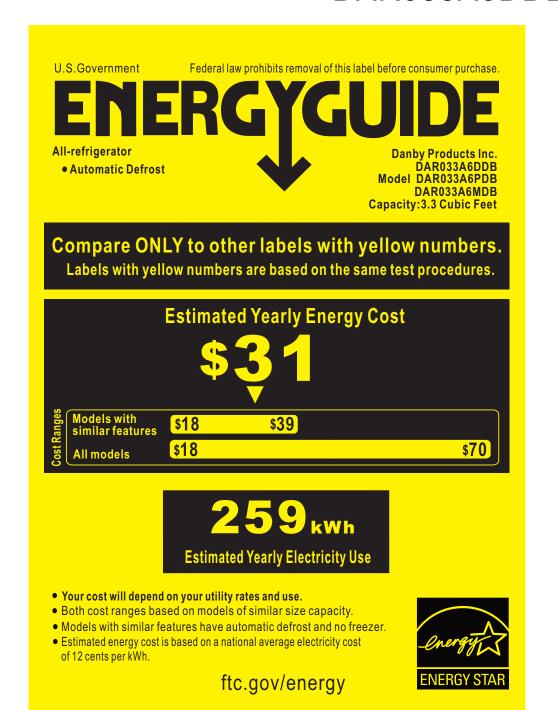

## DAR033A6DDB\PDB\MDB

Energy consumption / Consommation énergétique

259 kWh per year / par année

This model / Ce modèle

l<sub>150 kWh</sub>

300 kWh

Uses least energy /
Consomme le moins
d'énergie Type 13A

Uses most energy / Consomme le plus d'énergie

similar models compared

2.5 to 4.4 ft<sup>3</sup>/2,5 à 4,4 pi<sup>3</sup>

Modèles similaires comparés

Model number

DAR033A6DDB DAR033A6PDB DAR033A6MDB

Numéro de Modèle

Removal of this label before first retail purchase is an offence (S.C. 1992,C.36) Enlever cette étiquette avant le premier achat au détail constitue une infraction (L.C. 1992, ch.36)