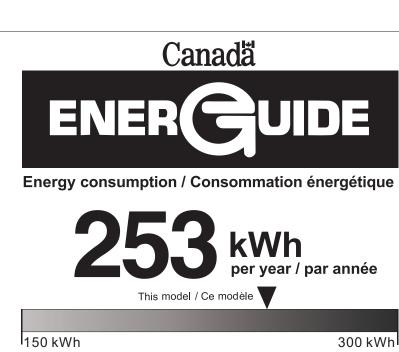

## DAR026A1WDD\BDD\WDD-3\BDD-3

Uses least energy / Consomme le moins d'énergie

Uses most energy / Consomme le plus d'énergie

similar models compared

Type 13A 2.5 to 4.4 ft³/2,5 à 4,4 pt³ DAR026A1BDD DAR026A1WDD

Modèles similaires comparés

Model number

DAR026A1WDD DAR026A1BDD-3 Nu DAR026A1WDD-3

Numéro de Modèle

Removal of this label before first retail purchase is an offence (S.C. 1992,C.36) Enlever cette étiquette avant le premier achat au détail constitue une infraction (L.C. 1992, ch.36)

The **ENERGY STAR** mark on this EnerGuide label signifies that this is an energy-efficient appliance. Its energy performance meets or exceeds the Government of Canada's high efficiency levels. Use the EnerGuide rating to determine how this appliance compares to other similar models.

La marque **ENERGY STAR**® sur cette étiquette ÉnerGuide signifie que l'appareil est éconergétique et que son rendement énergétique satisfait ou dépasse les niveaux de haute efficacité du gouvernement du Canada .Utilisez la cote ÉnerGuide afin de comparer le rendement de l'appareil avec celui d'autres modèles similaires.