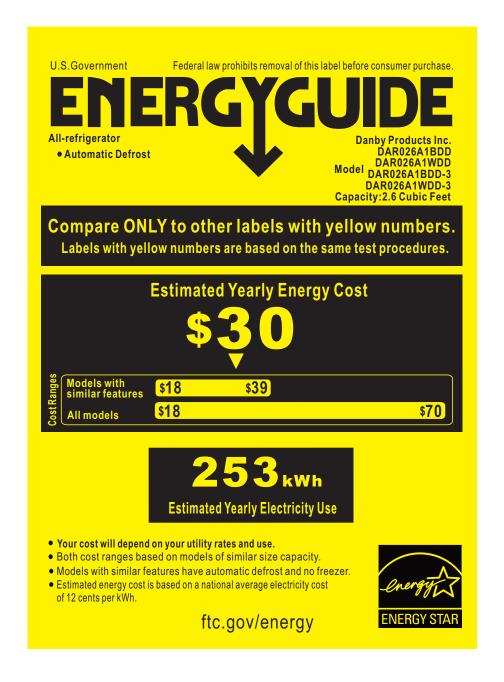

## DAR026A1WDD\BDD\WDD-3\BDD-3

Uses least energy / Consomme le moins d'énergie

Uses most energy / Consomme le plus d'énergie

similar models compared

Type 13A 2.5 to 4.4 ft³/2,5 à 4,4 pt³ DAR026A1BDD DAR026A1WDD

Modèles similaires comparés

Model number

DAR026A1WDD DAR026A1BDD-3 Nu DAR026A1WDD-3

Numéro de Modèle

Removal of this label before first retail purchase is an offence (S.C. 1992,C.36) Enlever cette étiquette avant le premier achat au détail constitue une infraction (L.C. 1992, ch.36)