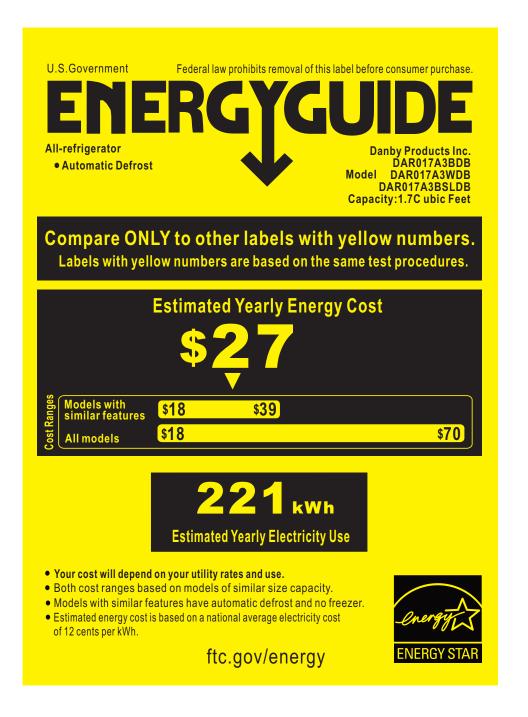

## DAR017A3BDB\WDB\BSLDB

compared

Less than 2.5 ft<sup>3</sup>/Moins de 2.5 pi<sup>3</sup>

d'énergie Modèles similaires comparés

272 kWh

Model number

DAR017A3BDB DAR017A3WDB DAR017A3BSLDB

Numéro de Modèle