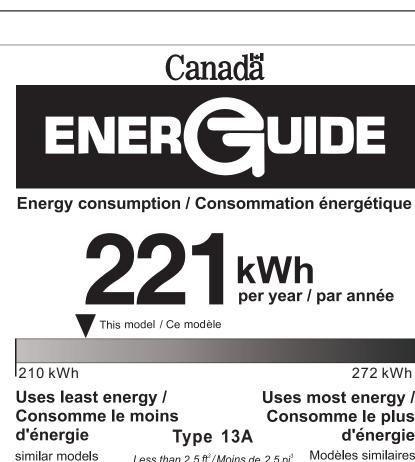

## DAR017A3BDB\WDB\BSLDB

compared

Less than 2.5 ft<sup>3</sup>/Moins de 2.5 pi<sup>3</sup>

d'énergie Modèles similaires comparés

272 kWh

Model number

DAR017A3BDB DAR017A3WDB DAR017A3BSLDB

Numéro de Modèle

Removal of this label before first retail purchase is an offence (S.C. 1992, C.36) Enlever cette étiquette avant le premier achat au détail constitue une infraction (L.C. 1992, ch.36)

The **ENERGY STAR**® mark on this EnerGuide label signifies that this is an energy-efficient appliance. Its energy performance meets or exceeds the Government of Canada's high efficiency levels. Use the EnerGuide rating to determine how this appliance compares to other

La marque ENERGY STAR® sur cette étiquette ÉnerGuide signifie que l'appareil est éconergétique et que son rendement énergétique satisfait ou dépasse les niveaux de haute efficacité du gouvernement du Canada .Utilisez la cote ÉnerGuide afin de comparer le rendement de l'appareil avec celui d'autres modèles similaires.