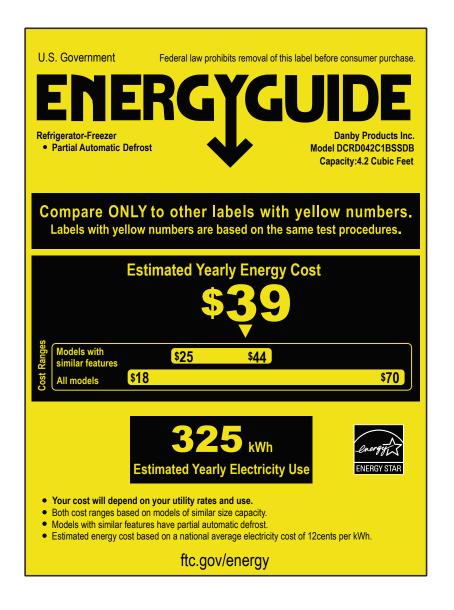

## DCRD042B1BSSDB

compared

2.5 to 4.4 ft 3/2,5 à 4,4 pi 3

Model number

DCRD042C1BSSDB

Numéro du modèle

Removal of this label before first retail purchase is an offence (S.C. 1992, c. 36). Enlever cette étiquette avant le premier achat au détail constitue une infraction (L.C. 1992, ch. 36).