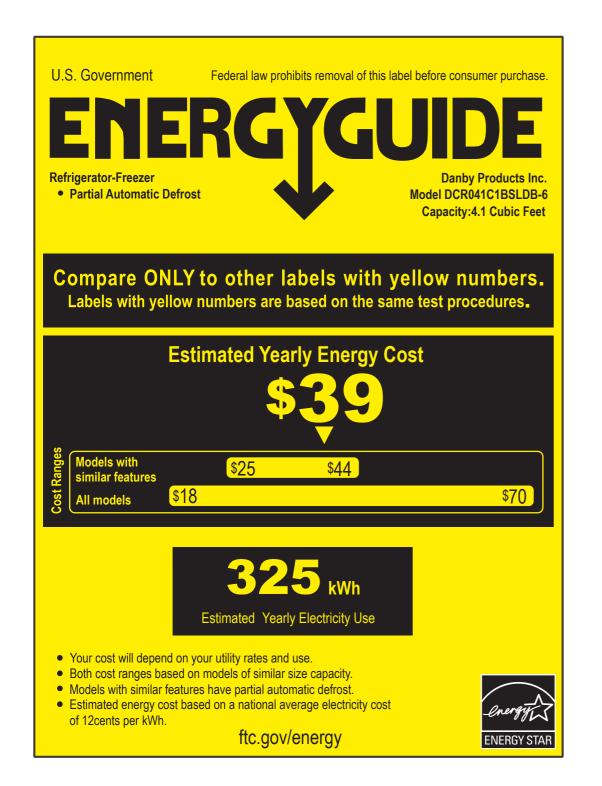

## DCR041C1BSLDB-6

## ENER GUIDE

**Energy consumption / Consommation énergétique** 

325kWh per year / par année

195 kWh

358 kWh

Uses least energy / Consomme le moins d'énergie Uses most energy / Consomme le plus d'énergie

Similar models compared

**Type 12** 2.5 to 4.4 ft <sup>3</sup>/2,5 a` 4,4 pi <sup>3</sup>

Modèles similaires comparés

Model number

DCR041C1BSLDB-6

Numéro du modèle

Removal of this label before first retail purchase is an offence (S.C. 1992, c. 36). Enlever cette étiquette avant le premier achat au détail constitue une infraction (L.C. 1992, ch. 36).