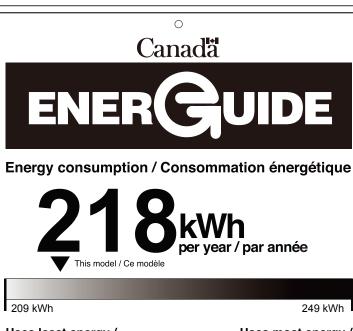

Uses least energy / Consomme le moins d'énergie Uses most energy / Consomme le plus d'énergie

Similar models compared

Type 11A 2.5 to 4.4 ft <sup>3</sup>/2,5 a`4,4 pi <sup>3</sup> Modèles similaires comparés

Model number

DCR032C1BSLDD-3

Numéro du modèle

Removal of this label before first retail purchase is an offence (S.C. 1992, c. 36). Enlever cette étiquette avant le premier achat au détail constitue une infraction (L.C. 1992, ch. 36).

The **ENERGY STAR®** mark on this EnerGuide label signifies that this is an energy-efficient appliance. Its energy performance meets or exceeds the Government of Canada's high efficiency levels. Use the EnerGuide rating to determine how this appliance compares to other similar models.

La marque ENERGY STAR® sur cette étiquette ÉnerGuide signifie que l'appareil est éconergétique et que son rendement énergétique satisfait ou dépasse les niveaux de haute efficacité du gouvernement du Canada. Utilisez la cote ÉnerGuide afin de comparer le rendement de l'appareil avec celui d'autres modèles similaires.