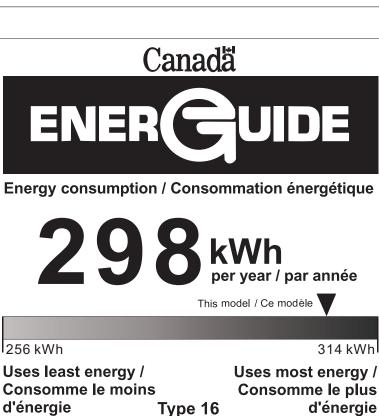

## DUFM071A1WDB

d'énergie similar models compared

5.5 to 7.4 ft<sup>3</sup> / 5,5 à 7,4 pi<sup>3</sup>

Modèles similaires comparés

Model number

DUFM071A1WDB

Numéro de Modèle

Removal of this label before first retail purchase is an offence (S.C. 1992,C.36) Enlever cette étiquette avant le premier achat au détail constitue une infraction (L.C. 1992, ch.36)

The **ENERGY STAR**® mark on this EnerGuide label signifies that this is an energy-efficient appliance.Its energy performance meets or exceeds the Government of Canada's high efficiency levels.Use the EnerGuide rating to determine how this appliance compares to other similar models.

La marque **ENERGY STAR**® sur cette étiquette ÉnerGuide signifie que l'appareil est éconergétique et que son rendement énergétique satisfait ou dépasse les niveaux de haute efficacité du gouvernement du Canada Utilisez la cote ÉnerGuide afin de comparer le rendement de l'appareil avec celui d'autres modèles similaires.