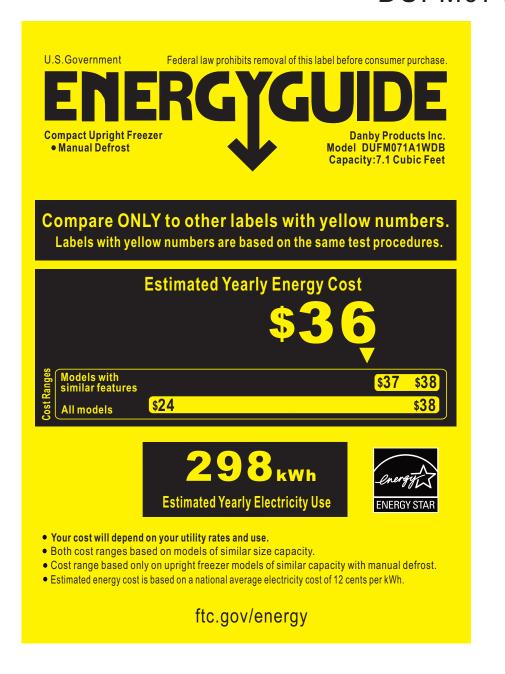

## DUFM071A1WDB

d'énergie similar models compared

5.5 to 7.4 ft<sup>3</sup> / 5,5 à 7,4 pi<sup>3</sup>

Modèles similaires comparés

Model number

DUFM071A1WDB

Numéro de Modèle

Removal of this label before first retail purchase is an offence (S.C. 1992,C.36) Enlever cette étiquette avant le premier achat au détail constitue une infraction (L.C. 1992, ch.36)