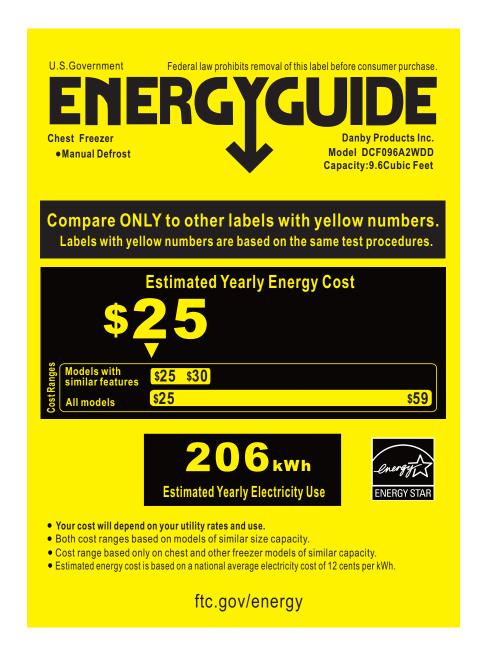

## DCF096A2WDD

compared

d'énergie

9.5 to 11.4 ft<sup>3</sup> / 9,5 à 11,4 pi<sup>3</sup>

Modèles similaires comparés

Model number

DCF096A2WDD

Numéro de Modèle