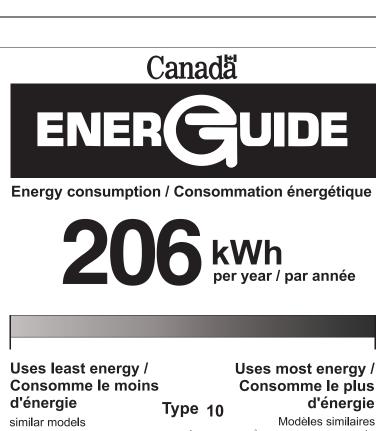

## DCF096A2WDD

compared

d'énergie

9.5 to 11.4 ft<sup>3</sup> / 9,5 à 11,4 pi<sup>3</sup>

Modèles similaires comparés

Model number

DCF096A2WDD

Numéro de Modèle

Removal of this label before first retail purchase is an offence (S.C. 1992,C.36) Enlever cette étiquette avant le premier achat au détail constitue une infraction (L.C. 1992, ch.36)

The **ENERGY STAR**® mark on this EnerGuide label signifies that this is an energy-efficient appliance.Its energy performance meets or exceeds the Government of Canada's high efficiency levels. Use the EnerGuide rating to determine how this appliance compares to other

La marque **ENERGY STAR**® sur cette étiquette ÉnerGuide signifie que l'appareil est éconergétique et que son rendement énergétique satisfait ou dépasse les niveaux de haute efficacité du gouvernement du Canada .Utilisez la cote ÉnerGuide afin de comparer le rendement de l'appareil avec celui d'autres modèles similaires.