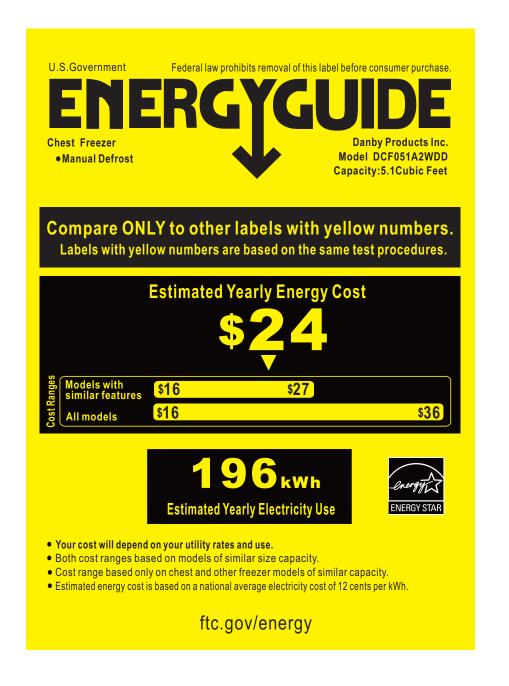

## DCF051A2WDD

**Energy consumption / Consommation énergétique** 

Uses least energy / Consomme le moins d'énergie Type 18 Uses most energy / Consomme le plus d'énergie

similar models compared

Less than 5.5 ft<sup>3</sup>/Moins de 5.5 pi<sup>3</sup>

Modèles similaires comparés

Model number

DCF051A2WDD

Numéro de Modèle

Removal of this label before first retail purchase is an offence (S.C. 1992, C.36) Enlever cette étiquette avant le premier achat au détail constitue une infraction (L.C. 1992, ch.36)