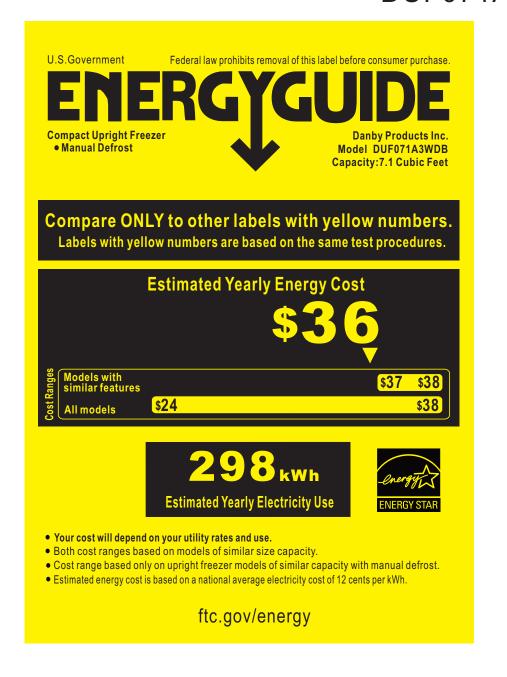

## DUF071A3WDB

5.5 to 7.4 ft<sup>3</sup> / 5,5 à 7,4 pi<sup>3</sup>

Modèles similaires comparés

Model number

compared

DUF071A3WDB

Numéro de Modèle

Removal of this label before first retail purchase is an offence (S.C. 1992.C.36) Enlever cette étiquette avant le premier achat au détail constitue une infraction (L.C. 1992, ch.36)