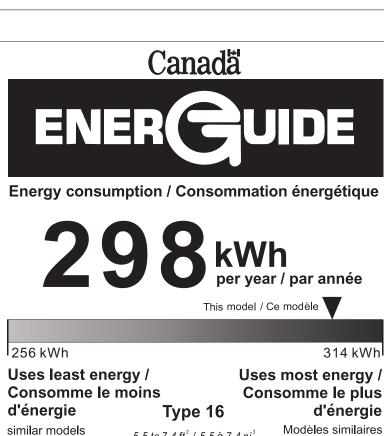

## DUF071A3WDB

5.5 to 7.4 ft<sup>3</sup> / 5,5 à 7,4 pi<sup>3</sup>

Modèles similaires comparés

Model number

compared

DUF071A3WDB

Numéro de Modèle

Removal of this label before first retail purchase is an offence (S.C. 1992.C.36) Enlever cette étiquette avant le premier achat au détail constitue une infraction (L.C. 1992, ch.36)

The ENERGY STAR® mark on this EnerGuide label signifies that this is an energy-efficient appliance. Its energy performance meets or exceeds the Government of Canada's high efficiency levels. Use the EnerGuide rating to determine how this appliance compares to other similar models.

La marque ENERGY STAR® sur cette étiquette ÉnerGuide signifie que l'appareil est éconergétique et que son rendement énergétique satisfait ou dépasse les niveaux de haute efficacité du gouvernement du Canada .Utilisez la cote ÉnerGuide afin de comparer le rendement de l'appareil avec celui d'autres modèles similaires