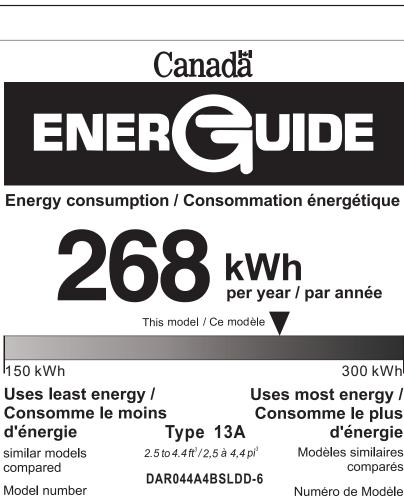

Modèles similaires comparés

300 kWh

d'énergie

Numéro de Modèle

Removal of this label before first retail purchase is an offence (S.C. 1992, C.36) Enlever cette étiquette avant le premier achat au détail constitue une infraction (L.C. 1992, ch.36)

The ENERGY STAR® mark on this EnerGuide label signifies that this is an energy-efficient appliance. Its energy performance meets or exceeds the Government of Canada's high efficiency levels. Use the EnerGuide rating to determine how this appliance compares to other

La marque **ENERGY STAR**® sur cette étiquette ÉnerGuide signifie que l'appareil est éconergétique et que son rendement énergétique satisfait ou dépasse les niveaux de haute efficacité du gouvernement du Canada .Utilisez la cote ÉnerGuide afin de comparer le rendement de l'appareil avec celui d'autres modèles similaires