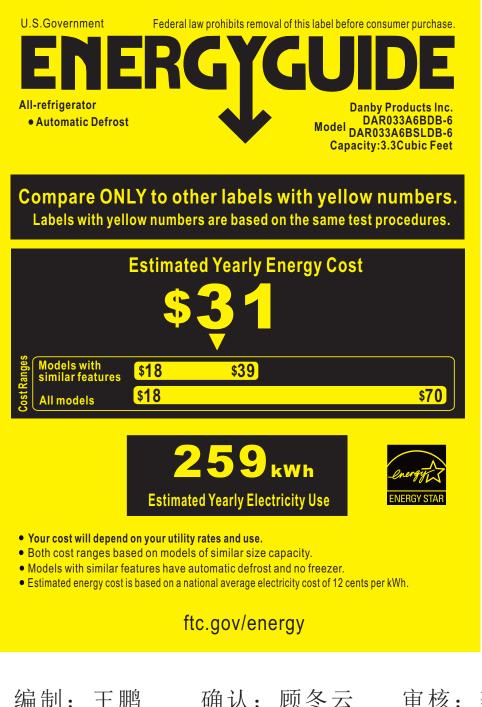

## DAR033A6BDB-6 \ BSLDB-6

exceeds the Government of Canada's high efficiency levels. Use the EnerGuide rating to determine how this appliance compares to other similar models.

La marque **ENERGY STAR**<sup>®</sup> sur cette étiquette ÉnerGuide signifie que l'appareil est éconergétique et que son rendement énergétique satisfait ou dépasse les niveaux de haute efficacité du gouvernement du Canada Utilisez la cote ÉnerGuide afin de comparer le rendement de l'appareil avec celui d'autres modèles similaires.