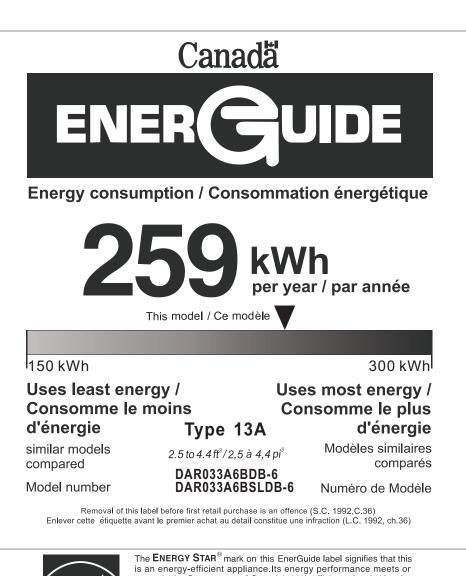

## DAR033A6BDB-6 \ BSLDB-6

exceeds the Government of Canada's high efficiency levels. Use the EnerGuide rating to determine how this appliance compares to other similar models.

La marque **ENERGY STAR**<sup>®</sup> sur cette étiquette ÉnerGuide signifie que l'appareil est éconergétique et que son rendement énergétique satisfait ou dépasse les niveaux de haute efficacité du gouvernement du Canada Utilisez la cote ÉnerGuide afin de comparer le rendement de l'appareil avec celui d'autres modèles similaires.