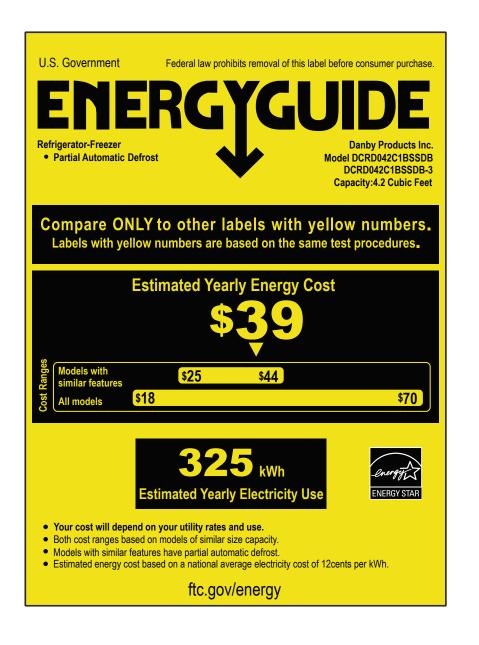

## DCRD042C1BSSDB | DCRD042C1BSSDB-3

Similar models compared

Type 12 2.5 to 4.4 ft<sup>3</sup>/2,5 à 4,4 pi<sup>3</sup> Modèles similaires comparés

Model number

DCRD042C1BSSDB DCRD042C1BSSDB-3 Numéro du modèle

Removal of this label before first retail purchase is an offence (S.C. 1992, c. 36). Enlever cette étiquette avant le premier achat au détail constitue une infraction (L.C. 1992, ch. 36).