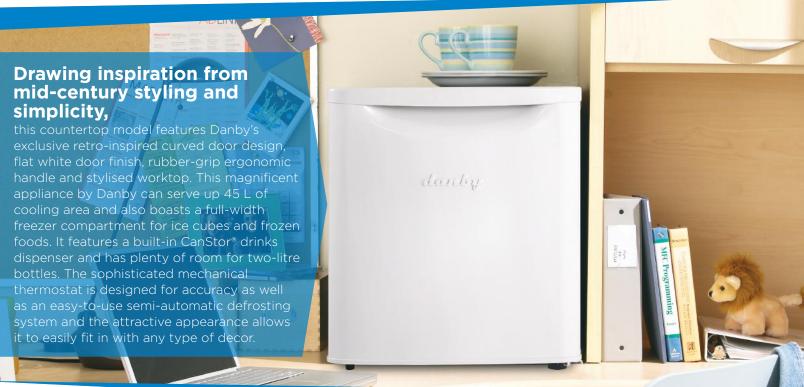

# PRODUCT FEATURES

- 45 L white countertop compact refrigerator
- Manual push button defrost
- 1 wire shelf for maximum storage versatility
- CanStor® drinks storage system
- Integrated door shelving with tall bottle storage
- Mechanical thermostat
- Scratch resistant worktop
- Integrated door handle

### PRODUCT **DIMENSIONS**

Width: 44.9 cm (17 11/16 in.) Depth: 48.1 cm (18 15/16 in.) Height: 52.5 cm (20 11/16 in.)