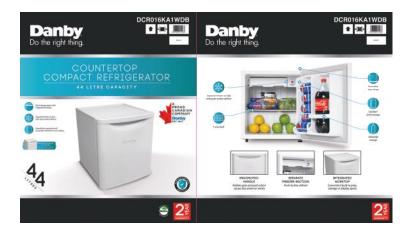

# PRODUCT PACKAGING

# PRODUCT FEATURES

- 45 L white countertop compact refrigerator
- Manual push button defrost
- 1 wire shelf for maximum storage versatility
- CanStor® drinks storage system
- Integrated door shelving with tall bottle storage
- Mechanical thermostat
- Scratch resistant worktop
- Integrated door handle