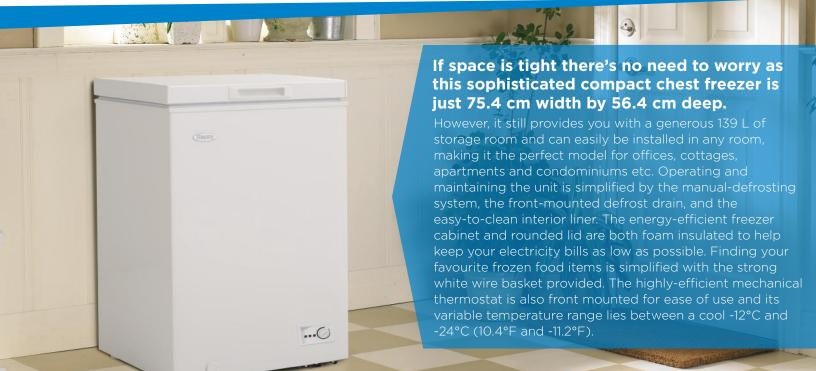

### PRODUCT FEATURES

- 139 L capacity chest freezer
- Environmentally friendly R600a refrigerant
- · Manual defrost with front mount defrost drain
- Front mount mechanical thermostat with "power-on" indicator light
- Energy efficient foam insulated cabinet & lid
- 1 adjustable wire basket
- · Smooth, full metal back design

#### PRODUCT **DIMENSIONS**

Width: 75.4 cm (29 11/16 in.) Depth: 56.4 cm (22 3/16 in.) Height: 84.5 cm (33 1/4 in.)