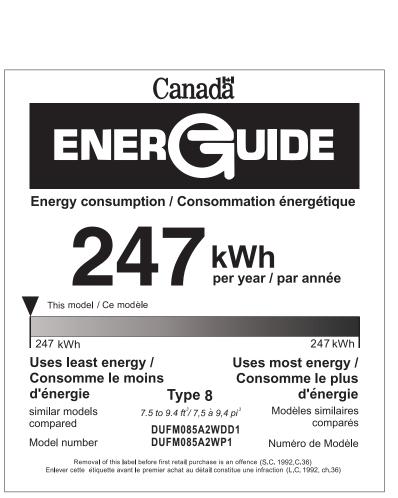

## DUFM085A2WDD1\WP1

HIGH EFFICIENCY

HAUTE EFFICACITÉ

The **ENERGY STAR**<sup>®</sup> mark on this EnerGuide label signifies that this is an energy-efficient appliance.Its energy performance meets or exceeds the Government of Canada's high efficiency levels.Use the EnerGuide rating to determine how this appliance compares to other similar models.

La marque **ENERGY STAH**<sup>®</sup> sur cette étiquette ÉnerGuide signifie que l'appareil est éconergétique et que son rendement énergétique satisfait ou dépasse les niveaux de haute efficacité du gouvernement du Canada .Utilisez la cote ÉnerGuide afin de comparer le rendement de l'appareil avec celui d'autres modèles similaires.