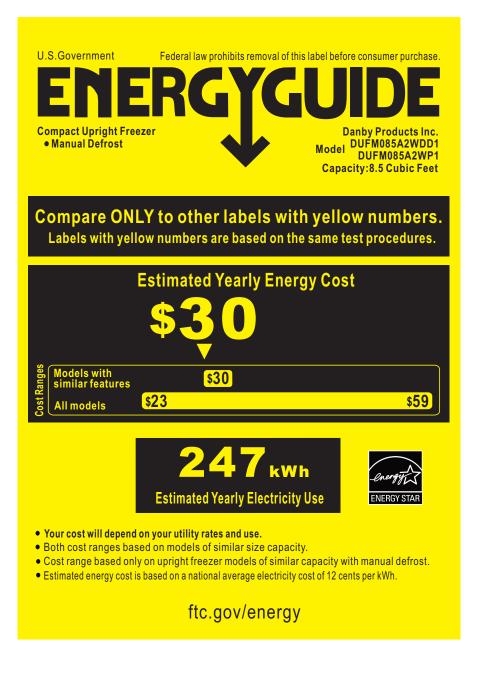

## DUFM085A2WDD1\WP1

HIGH EFFICIENCY

HAUTE EFFICACITÉ

The **ENERGY STAR**<sup>®</sup> mark on this EnerGuide label signifies that this is an energy-efficient appliance.Its energy performance meets or exceeds the Government of Canada's high efficiency levels.Use the EnerGuide rating to determine how this appliance compares to other similar models.

La marque **ENERGY STAH**<sup>®</sup> sur cette étiquette ÉnerGuide signifie que l'appareil est éconergétique et que son rendement énergétique satisfait ou dépasse les niveaux de haute efficacité du gouvernement du Canada .Utilisez la cote ÉnerGuide afin de comparer le rendement de l'appareil avec celui d'autres modèles similaires.