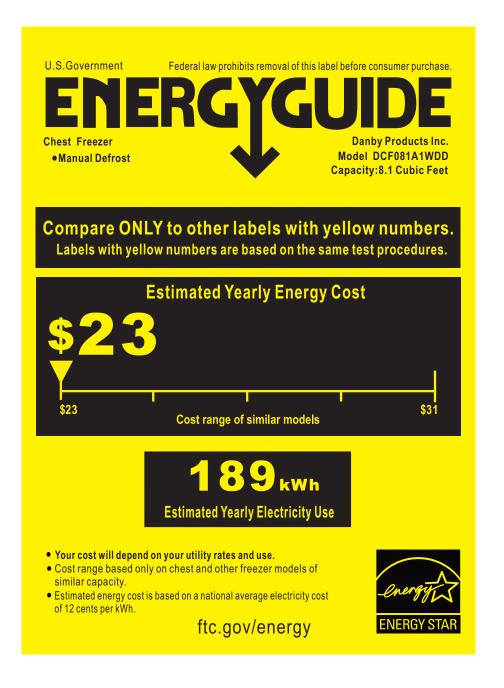

## DCF081A1WDD

## ENER GUIDE

Energy consumption / Consommation énergétique

189 kWh per year / par année

This model / Ce modèle

216 kWh 227 kWh

Uses least energy / Consomme le moins d'énergie

Type 10

Uses most energy / Consomme le plus d'énergie

similar models compared

7.5 to 9.4ft<sup>3</sup>/7,5 à 9,4 pi<sup>3</sup>

Modèles similaires comparés

Model number

DCF081A1WDD

Numéro de Modèle

Removal of this label before first retail purchase is an offence (S.C. 1992,C.36) Enlever cette étiquette avant le premier achat au détail constitue une infraction (L.C. 1992, ch.36)

The **ENERGY STAR** mark on this EnerGuide label signifies that this is an energy-efficient appliance. Its energy performance meets or exceeds the Government of Canada's high efficiency levels. Use the EnerGuide rating to determine how this appliance compares to other similar models.

La marque **ENERGY STAR**® sur cette étiquette ÉnerGuide signifie que l'appareil est éconergétique et que son rendement énergétique satisfait ou dépasse les niveaux de haute efficacité du gouvernement du Canada .Utilisez la cote ÉnerGuide afin de comparer le rendement de l'appareil avec celui d'autres modèles similaires.