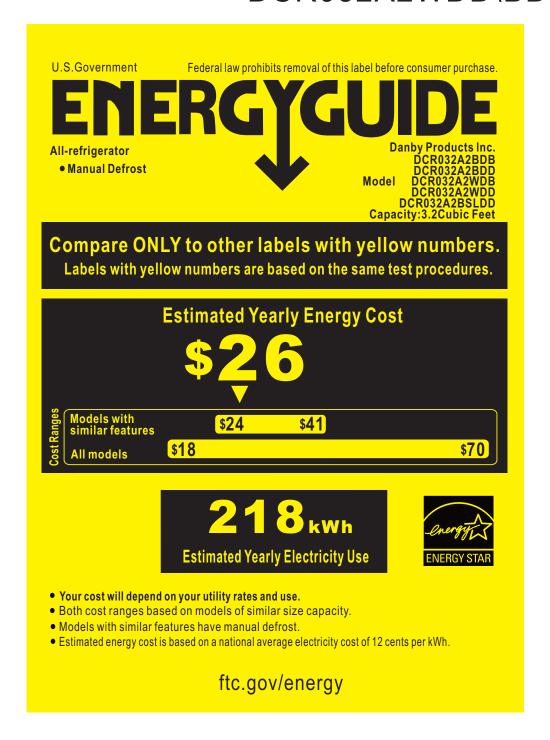

## DCR032A2WDD\BDD\BSLDD\WDB\BDB

## ENER GUIDE

**Energy consumption / Consommation énergétique** 

218 kWh per year / par année

This model / Ce modèle

209 kWh 252 kWh

Uses least energy /
Consomme le moins
d'énergie Type 11A

Uses most energy / Consomme le plus d'énergie

similar models compared

2.5 to 4.4 ft<sup>3</sup>/2,5 à 4,4 pi<sup>3</sup>

Modèles similaires comparés

Model number

DCR032A2BDB DCR032A2BDD DCR032A2WDB DCR032A2WDD DCR032A2BSLDD

Numéro de Modèle

Removal of this label before first retail purchase is an offence (S.C. 1992, C.36) Enlever cette étiquette avant le premier achat au détail constitue une infraction (L.C. 1992, ch.36)