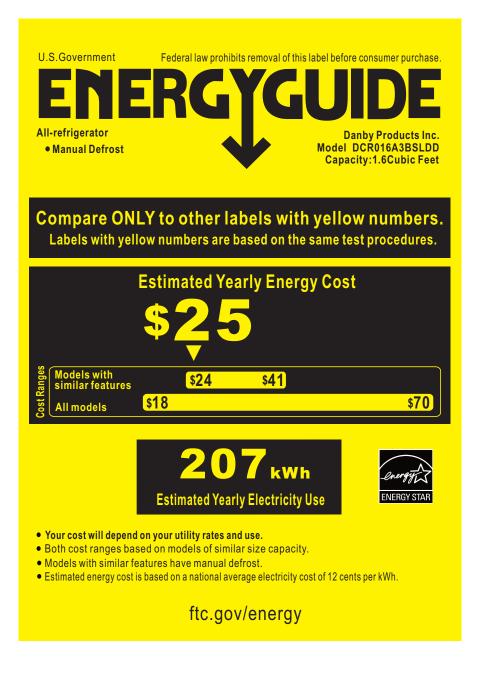

## DCR016A3BSLDD

确认: 顾冬云 审核: 李其民

编制:王鹏

HIGH EFFICIENCY

HAUTE EFFICACITÉ

The **ENERGY STAR**<sup>®</sup> mark on this EnerGuide label signifies that this is an energy-efficient appliance.Its energy performance meets or exceeds the Government of Canada's high efficiency levels.Use the EnerGuide rating to determine how this appliance compares to other similar models.

La marque **ENERGY STAR**<sup>®</sup> sur cette étiquette ÉnerGuide signifie que l'appareil est éconergétique et que son rendement énergétique satisfait ou dépasse les niveaux de haute efficacité du gouvernement du Canada. Utilisez la cote ÉnerGuide afin de comparer le rendement de l'appareil avec celui d'autres modèles similaires.