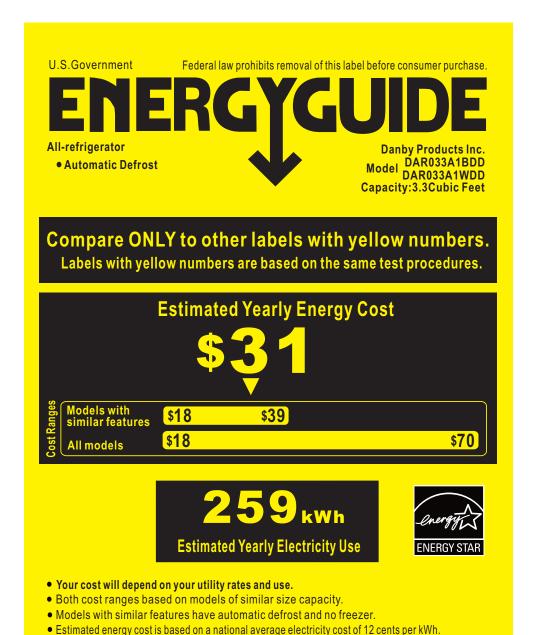

## DAR033A1WDD\BDD



ftc.gov/energy

## Canada

## ENER( CUIDE

Energy consumption / Consommation énergétique

per year / par année

This model / Ce modèle

<sup>1</sup>150 kWh

300 kWh

Uses least energy / Consomme le moins d'énergie Type 13A

Uses most energy / Consomme le plus d'énergie

similar models compared

2.5 to 4.4 ft<sup>3</sup>/2,5 à 4,4 pi<sup>3</sup>

Modèles similaires comparés

Model number

DAR033A1BDD DAR033A1WDD

Numéro de Modèle

Removal of this label before first retail purchase is an offence (S.C. 1992, C.36) Enlever cette étiquette avant le premier achat au détail constitue une infraction (L.C. 1992, ch.36)



The ENERGY STAR® mark on this EnerGuide label signifies that this is an energy-efficient appliance. Its energy performance meets or exceeds the Government of Canada's high effic