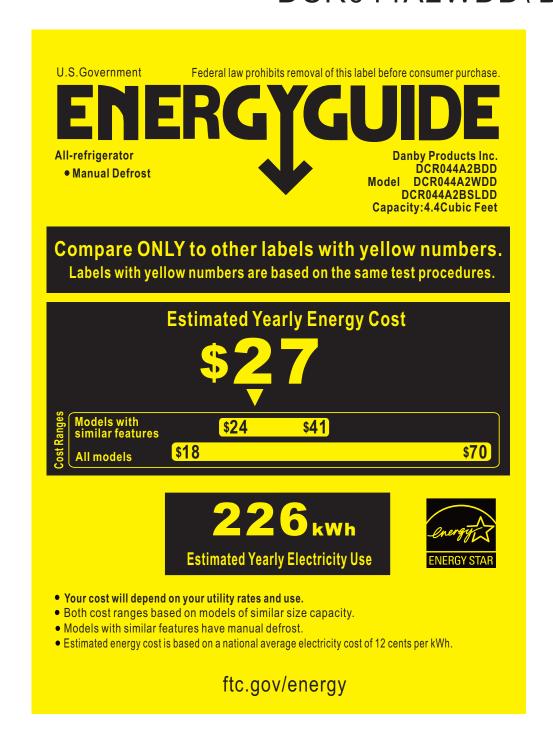

## DCR044A2WDD\ BDD\ BSLDD

**Energy consumption / Consommation énergétique** 

226 kWh per year / par année

1209 kWh 252 kWh

Uses least energy / Consomme le moins d'énergie

Uses most energy / Consomme le plus Type 11A d'énergie

similar models compared

2.5 to 4.4 ft<sup>3</sup>/2.5 à 4,4 pi<sup>3</sup>

Modèles similaires comparés

Model number

DCR044A2BDD DCR044A2WDD DCR044A2BSLDD

Numéro de Modèle

Removal of this label before first retail purchase is an offence (S.C. 1992, C.36) Enlever cette étiquette avant le premier achat au détail constitue une infraction (L.C. 1992, ch.36)