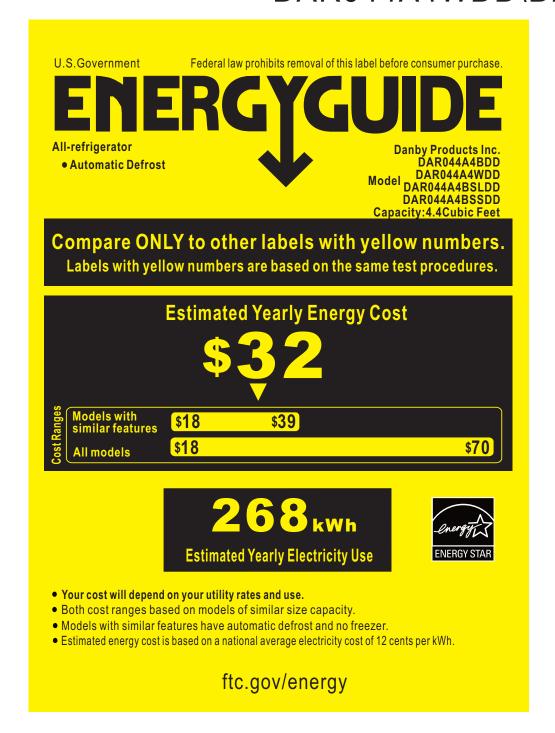

## DAR044A4WDD\BDD\BSLDD\BSSDD

**Energy consumption / Consommation énergétique** 

per year / par année

This model / Ce modèle

1150 kWh 300 kWh

Uses least energy / Consomme le moins d'énergie

Uses most energy / Consomme le plus Type 13A d'énergie

similar models compared

2.5 to 4.4 ft<sup>3</sup>/2.5 à 4,4 pi<sup>3</sup>

Modèles similaires comparés

Model number

DAR044A4BDD DAR044A4WDD DAR044A4BSLDD DAR044A4BSSDD

Numéro de Modèle

Removal of this label before first retail purchase is an offence (S.C. 1992, C.36) Enlever cette étiquette avant le premier achat au détail constitue une infraction (L.C. 1992, ch.36)