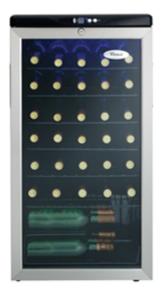

## WWC359BLS

Whirlpool 3.3 Wine Cooler

## **FEATURES**

- 35 bottle (3.3 cu. ft.) capacity
- Temperature cooling range 6°C 14°C (42.8°F 57.2°F)
- External electronic thermostat with LED display
- Tempered glass door with stainless steel trim
- Blue interior display lights
- Cycle defrost
- 5 full width wire shelves
- 1 half width wire shelf
- 1 staggered shelf
- Reversible door hinge
- Scratch resistant worktop