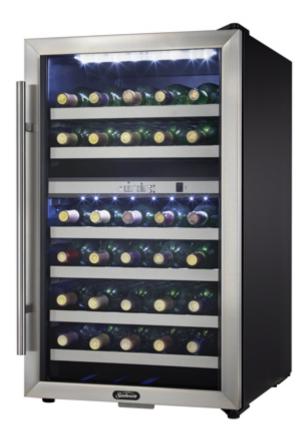

## FEATURES

- 38-bottle (4.03 cu. ft) free-standing wine cooler
- Dual temperature zones for separate red & white storage
- Programmable temperature range of 4°C 18°C (39°F - 64°F)
- White LED interior lights beautifully showcase the wine without the heat of an incandescent bulb
- The white LED thermostat is easily viewed through the door
- New stainless steel towel bar style door handle adds a stylish touch
- Stainless steel trimmed black wood shelves match the stainless steel exterior
- The tempered glass door helps to protect the wine from harmful UV rays
- Convenient reversible door swing for left or right hand opening