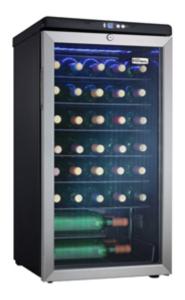

## DWC3509EBLS

Premiere 35 Wine Cooler

## **FEATURES**

- 35 bottle free standing wine cooler
- Programmable temperature range of 6°C-14°C (42.8°F-57.2°F)
- Easily accessible external digital thermostat
- Interior light for attractive display
- 6 wire shelves
- Tempered glass door with stainless steel trim
- All black interior emulates traditional wine cellars
- Scratch resistant work top: an excellent place to store wine accessories
- Reversible hinge for left or right hand opening
- Integrated lock with key
- Recessed side mount door handle