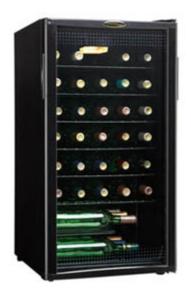

## DWC310BL 35 Bottle Wine Cooler

## **FEATURES**

- Ample storage of up to 35 bottle of wine
- Mechanical thermostat allows temperature to be set between 6°C - 14°C (42°F -57°F)
- Interior display light showcases the wine
- All black cabinet will suit almost any décor
- Convenient reversible door swing for left or right hand opening
- 5 vinyl coated wire shelves plus one staggered shelf