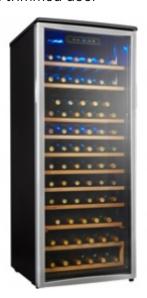

## **DWC106A1BPDD**

Designer 75 Bottle Wine Cooler

Black

## **FEATURES**

- Keep up to 75 bottles of chilled wine on hand
- Programmable temperature range of 6°C 14°C (43°F - 57°F)
- Natural Beechwood shelvinig offers a classic look
- Showcase lighting illuminates the cabinet with Energy efficient blue LEDs
- Platinum trimmed door