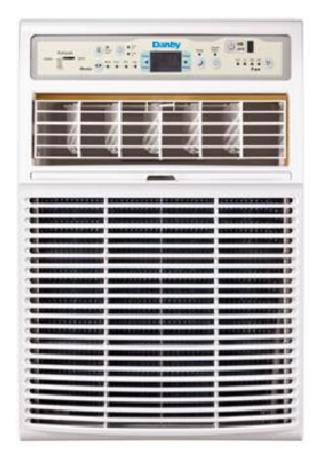

## **DVAC100BAUWDB**

10,000 BTU Vertical Window Air Conditioner

## **FEATURES**

- 10,000 BTU vertical window air conditioner cools areas up to 450 sq. ft.
- Remote Control (batteries included)
- 4-way air direction
- Sleep Mode: Prevents the room from getting too cold while you sleep
- Energy Saver Switch: Cycles the fan on and off to reduce energy consumption
- Electronic controls with blue LED display
- Environmentally friendly R410A refrigerant
- Reusable, washable air filter
- 3 fan speeds
- Variable temperature control from 17°C 32°C (62°F 90°F)
- Expandable window installation kit accommodates windows from 15.5" 16.3" wide
- Minimum window height required: 21.3 in. (54.1 cm)