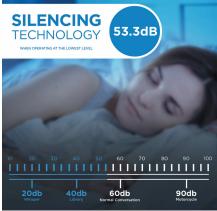

## SPECIFICATIONS

| Colour                                  | Whit                                                                                  |
|-----------------------------------------|---------------------------------------------------------------------------------------|
| Installation Type                       | Vertica                                                                               |
| Primany Material                        | Meta                                                                                  |
| Control Type                            | Electroni                                                                             |
| Cooling                                 |                                                                                       |
| Cooling Area                            | 350 sq.1                                                                              |
| Ashrae (BTU) rating                     | 8000 BT                                                                               |
| Refrigerant                             | R410                                                                                  |
| Fan Speed                               |                                                                                       |
| Amount of Refrigerant                   | 44                                                                                    |
| Features                                |                                                                                       |
| <ul> <li>Auto Restart</li> </ul>        | <ul> <li>Dehumidifier Mod</li> </ul>                                                  |
| <ul> <li>Energy Saver Switch</li> </ul> | <ul> <li>Follow M</li> </ul>                                                          |
| <ul> <li>Remote Control</li> </ul>      | Removable Filte                                                                       |
| <ul> <li>Sleep Mode</li> </ul>          | 🗸 Time                                                                                |
| Performance                             |                                                                                       |
| Filter Type                             | Washabl                                                                               |
| Decibel Rating (High)                   | 57.7 dB                                                                               |
| Decibel Rating (Low)                    | 53.3 dB                                                                               |
| Power                                   |                                                                                       |
| Voltage                                 | 115 '                                                                                 |
| Amperage                                | 6.6 /                                                                                 |
| Wattage                                 | 734 V                                                                                 |
| CEER Rating                             | 10.                                                                                   |
| Power Cord Length                       | 70.9                                                                                  |
| Weight & Dimensions                     |                                                                                       |
|                                         | 14.57" x 23.5" x 20.87                                                                |
| Product WxDxH                           | 37.01cm x 59.69cm x 53.01cr                                                           |
| Product WxDxH<br>Shipping WxDxH         | 37.01cm x 59.69cm x 53.01cr<br>18.23" x 23.15" x 26.14<br>46.30cm x 58.80cm x 66.40cr |