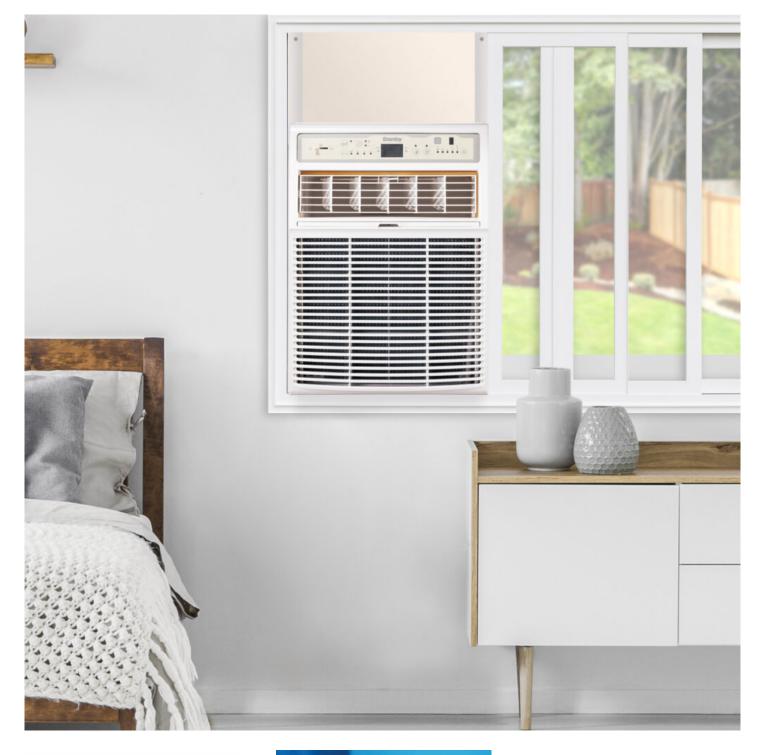

## DVAC080B1WDB

8000 BTU Vertical AC in White

**8,000 BTU** Up to 350 Sq. Ft.

## FEATURES

- 8,000 BTU's cools space up to 350 square feet
- R410 Refrigerant
- ENERGY STAR<sup>®</sup> certified
- Electronic controls with LED display and remote control
- Powerful 3 speed fan circulates the air
- 4 way air direction to help maximize air flow.
- Fresh Air function: get rid of stale recycled air
- Convenient 24 hour programmable timer
- Auto Restart: Unit automatically restarts after a power failure
- Sleep mode: Prevents the room from getting too cold while you sleep
- Energy Saver Switch: cycles the fan on and off to reduce energy consumption
- Reusable, washable air filter
- Warranty: 24 month in-home