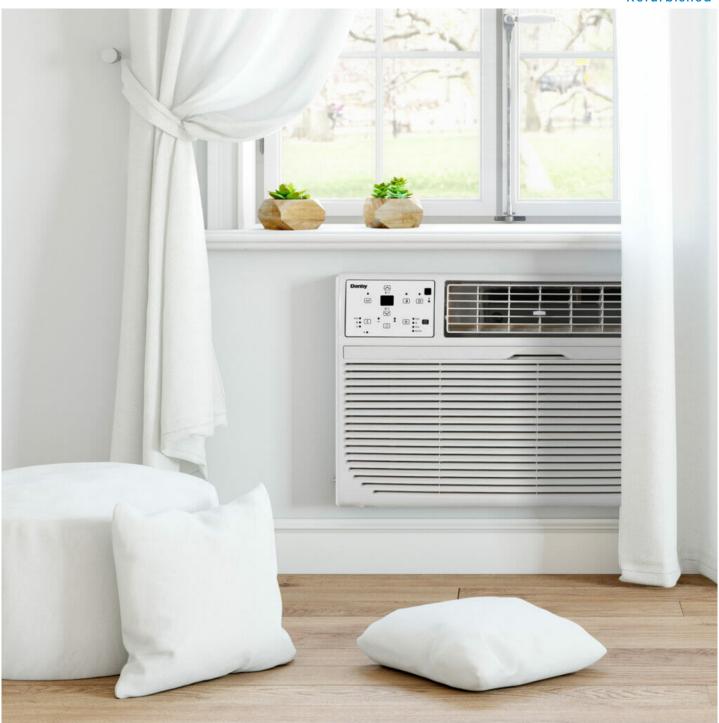

# DTAC100B1WDB-RF

10000 BTU Through-the-Wall AC in White -Refurbished

## DTAC100B1WDB-RF

10000 BTU Through-the-Wall AC in White - Refurbished