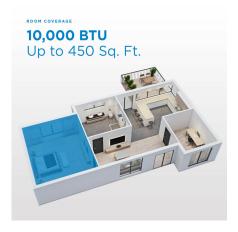

#### **FEATURES**

- 10,000 BTU's cools space up to 450 square feet
- R410 Refrigerant
- Energy Star® compliant
- Electronic controls with LED display and remote control
- Powerful 3 speed fan circulates the air
- 4 way air direction to help maximize air flow.
- Fresh Air function: get rid of stale recycled air
- Convenient 24 hour programmable timer
- Auto Restart: Unit automatically restarts after a power failure
- Sleep mode: Prevents the room from getting too cold while you sleep
- Energy Saver Switch: cycles the fan on and off to reduce energy consumption
- Reusable, washable air filter
- Warranty: 24 month in-home
- Compatible with Danby through-the-wall sleeve DSL120BA- sleeve sold separately \*\*Required for installation\*\*