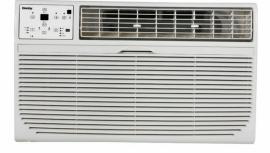

# DTAC100B1WDB-RF

10000 BTU Through-the-Wall AC in White -Refurbished

## DTAC100B1WDB-RF

10000 BTU Through-the-Wall AC in White - Refurbished