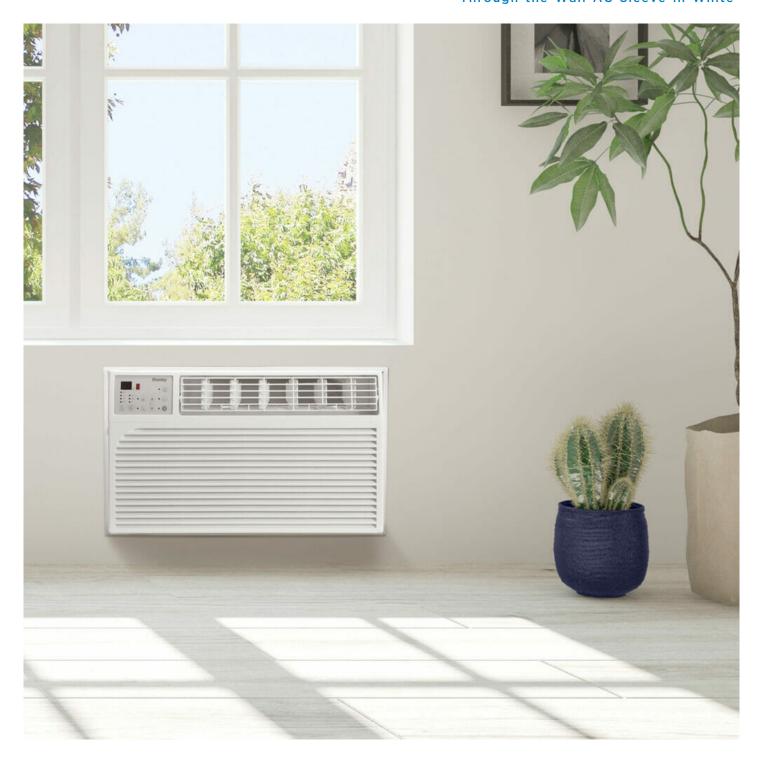

## FEATURES

- Danby through the wall air conditioner sleeve kit
- This aluminum-colored Danby Wall Sleeve for Through-the-Wall Air Conditioners should be securely fastened within a wall opening before installing an air conditioning unit.
- Suitable for Danby 10,000 BTU and 12,000 BTU through the wall air conditioners (DTAC100B1WDB, & DTAC120B1WDB).