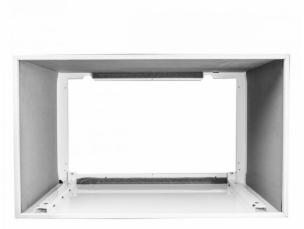

## **DSL100F1W** Through-the-Wall AC Sleeve in White

## FEATURES

- Danby through the wall air conditioner sleeve kit
- This aluminum-colored Danby Wall Sleeve for Through-the-Wall Air Conditioners should be securely fastened within a wall opening before installing an air conditioning unit.
- Suitable for Danby 10,000 BTU and 12,000 BTU through the wall air conditioners (DTAC100B1WDB, & DTAC120B1WDB).

## SPECIFICATIONS

| Apperance<br>Colour           | White                                                   |
|-------------------------------|---------------------------------------------------------|
| Primany Material              | Metal                                                   |
| Weight & Dimensions           |                                                         |
| Product WxDxH                 | 25.51" x 15.28" x 17.48"<br>64.80cm x 38.81cm x 44.40cm |
| Shipping WxDxH                | 27.95" x 17.72" x 20.31"<br>70.99cm x 45.01cm x 51.59cm |
| Product Weight/Package Weight | 21.16 lb (9.60 kg) / 29.1 lb (13.20 kg)                 |