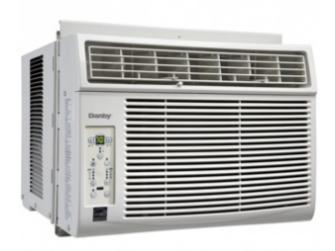

## Danby

## **FEATURES**

- 8,000 BTU air conditioner cools approximately 350 sq. ft.
- Energy Star® compliant
- Energy Efficiency Rating (EER) of 10.8
- Environmentally friendly R410A refrigerant
- Electronic controls with remote and LED display
- 4 way air direction
- Variable electronic temperature control 17°C 30°C (62.6°F - 86°F)
- Energy Saver Switch: Cycles the fan on and off after the compressor shuts off
- Sleep Mode: Prevents the room from becoming too cold at night
- Auto on/off: Have the unit start or stop to meet your schedule
- Expandable window installation kit accommodates windows from 23 4/16"- 36 4/16" wide
- Minimum window height required: 14 in. (35.6 cm)