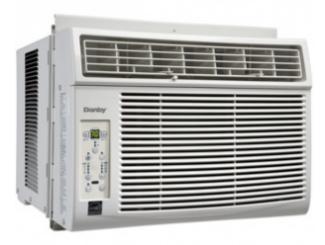

## FEATURES

- 8,000 BTU air conditioner cools approximately 350 sq. ft.
- Energy Star<sup>®</sup> compliant
- Energy Efficiency Rating (EER) of 10.8
- Environmentally friendly R410A refrigerant
- Energy Saver Switch: Cycles the fan on and off after the compressor shuts off
- Electronic controls with remote and LED display
- 2 way air direction
- Variable electronic temperature control 17°C 30°C
- Sleep Mode: Prevents the room from becoming too cold at night
- Auto on/off: Have the unit start or stop to meet your schedule
- Expandable window installation kit accommodates windows from 23 4/16"- 36 4/16" wide
- Minimum window height required: 14 in. (35.6 cm)