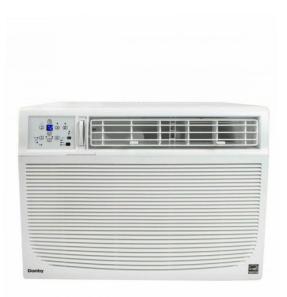

shed











## FEATURES

- 18,000 BTU's cools space up to 1,000 square feet
- 230V Energy Requirement
- R32 Refrigerant: environmentally friendly, R32's GWP (Global Warming Potential) is 3x lower than R410a
- Electronic controls with LED display and remote control
- A powerful 3-speed fan circulates the air
- 4-way air direction
- Convenient 24-hour programmable timer
- Auto Restart: the unit automatically restarts after a power failure
- Slide out chassis for easy installation
- Follow Me Function: remote control acts as a thermostat allowing for more precise temperature control
- Sleep mode: regulates the air around you while you sleep for maximum comfort
- Energy Saver Switch: cycles the fan on and off to reduce energy consumption
- Reusable, washable air filter
- 24 month in-home



## SPECIFICATIONS

## Weight & Dimensions

| Product WxDxH                 | 23.62" x 25.39" x 17.91"<br>59.99cm x 64.49cm x 45.49cm |
|-------------------------------|---------------------------------------------------------|
| Shipping WxDxH                | 25.98" x 29.92" x 19.29"<br>65.99cm x 76.00cm x 49.00cm |
| Product Weight/Package Weight | 121.7 lb (55.20 kg) / 137.57 lb (62.40 kg)              |