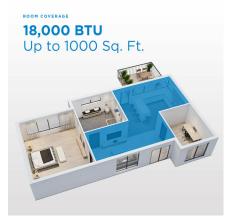

## FEATURES

- 18,000 BTU's cools space up to 1,000 square feet
- 230V Energy Requirement
- R32 Refrigerant: environmentally friendly, R32's GWP (Global Warming Potential) is 3x lower than R410a
- Electronic controls with LED display and remote control
- A powerful 3-speed fan circulates the air
- 4-way air direction
- Convenient 24-hour programmable timer
- Auto Restart: the unit automatically restarts after a power failure
- Slide out chassis for easy installation
- Follow Me Function: remote control acts as a thermostat allowing for more precise temperature control
- Sleep mode: regulates the air around you while you sleep for maximum comfort
- Energy Saver Switch: cycles the fan on and off to reduce energy consumption
- Reusable, washable air filter
- 24 month in-home