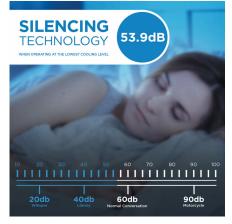

## FEATURES

- 18,000 BTU's cools space up to 1,000 square feet
- 230V Energy Requirement
- R32 Refrigerant: environmentally friendly, R32's GWP (Global Warming Potential) is 3x lower than R410a
- Electronic controls with LED display and remote control
- A powerful 3-speed fan circulates the air
- 4-way air direction
- Convenient 24-hour programmable timer
- Auto Restart: the unit automatically restarts after a power failure
- Slide out chassis for easy installation
- Follow Me Function: remote control acts as a thermostat allowing for more precise temperature control
- Sleep mode: regulates the air around you while you sleep for maximum comfort
- Energy Saver Switch: cycles the fan on and off to reduce energy consumption
- Reusable, washable air filter
- 24 month in-home