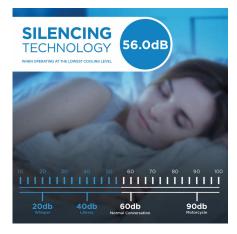

## FEATURES

- 14,500 BTU cools space up to 700 square feet
- Wireless Connect: Easily control your unit from anywhere with the wireless connect feature
- Electronic controls with LED display and remote control
- Powerful 3 speed fan circulates the air
- 4 way air direction
- Auto Restart: Unit automatically restarts after a power failure
- Follow Me Function: Remote control acts as a thermostat allowing for more precise temperature control
- Sleep mode: Prevents the room from getting too cold while you sleep
- Energy Saver Switch: cycles the fan on and off to reduce energy consumption
- Reusable, washable air filter
- R32 Refrigerant: environmentally friendly, R32's GWP (Global Warming Potential) is 3x lower than R410a
- Convenient 24-hour programmable timer