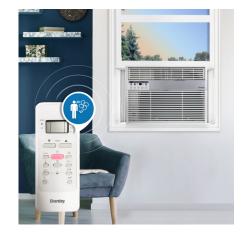

## FEATURES

- 14,500 BTU cools space up to 700 square feet
- Wireless Connect: Easily control your unit from anywhere with the wireless connect feature
- Electronic controls with LED display and remote control
- Powerful 3 speed fan circulates the air
- 4 way air direction
- Auto Restart: Unit automatically restarts after a power failure
- Follow Me Function: Remote control acts as a thermostat allowing for more precise temperature control
- Sleep mode: Prevents the room from getting too cold while you sleep
- Energy Saver Switch: cycles the fan on and off to reduce energy consumption
- Reusable, washable air filter
- R32 Refrigerant: environmentally friendly, R32's GWP (Global Warming Potential) is 3x lower than R410a
- Convenient 24-hour programmable timer