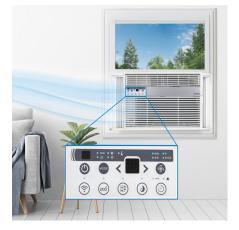

## FEATURES

- 14,500 BTU cools space up to 700 square feet
- Wireless Connect: Easily control your unit from anywhere with the wireless connect feature
- Electronic controls with LED display and remote control
- Powerful 3 speed fan circulates the air
- 4 way air direction
- Auto Restart: Unit automatically restarts after a power failure
- Follow Me Function: Remote control acts as a thermostat allowing for more precise temperature control
- Sleep mode: Prevents the room from getting too cold while you sleep
- Energy Saver Switch: cycles the fan on and off to reduce energy consumption
- Reusable, washable air filter
- R32 Refrigerant: environmentally friendly, R32's GWP (Global Warming Potential) is 3x lower than R410a
- Convenient 24-hour programmable timer