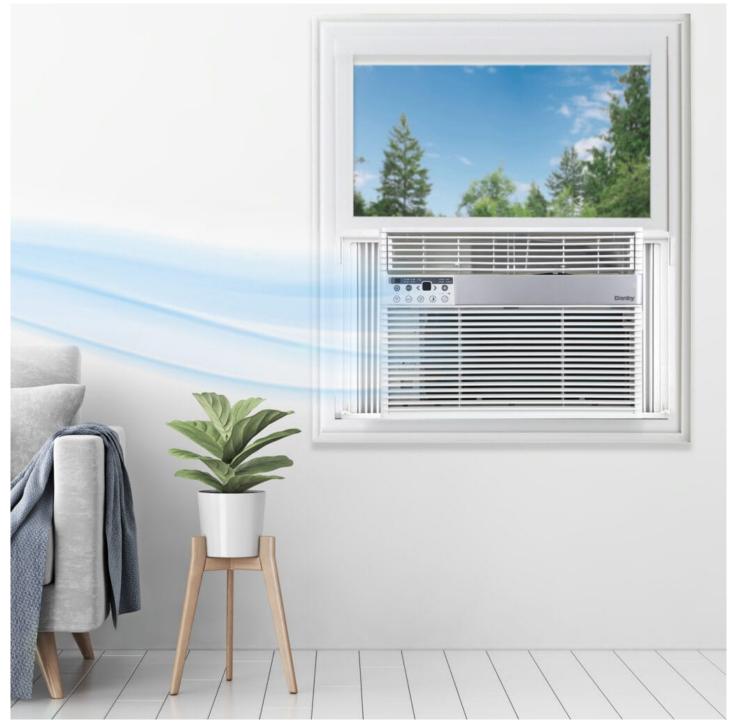

## FEATURES

- 14,500 BTU cools space up to 700 square feet
- Wireless Connect: Easily control your unit from anywhere with the wireless connect feature
- Electronic controls with LED display and remote control
- Powerful 3 speed fan circulates the air
- 4 way air direction
- Auto Restart: Unit automatically restarts after a power failure
- Follow Me Function: Remote control acts as a thermostat allowing for more precise temperature control
- Sleep mode: Prevents the room from getting too cold while you sleep
- Energy Saver Switch: cycles the fan on and off to reduce energy consumption
- Reusable, washable air filter
- R32 Refrigerant: environmentally friendly, R32's GWP (Global Warming Potential) is 3x lower than R410a
- Convenient 24-hour programmable timer