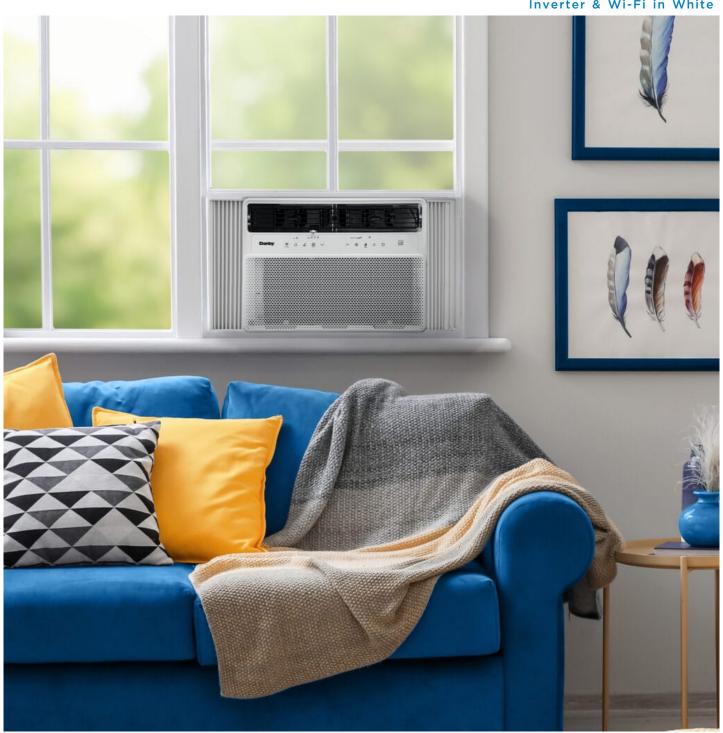

# **DAC120ECBIWDB**

12,000 BTU Window Air Conditioner with Inverter & Wi-Fi in White

## **DAC120ECBIWDB**

12,000 BTU Window Air Conditioner with Inverter & Wi-Fi in White