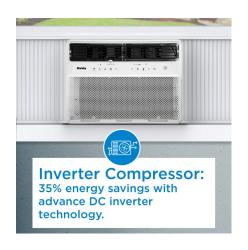

### **FEATURES**

- 12,000 BTU cools up to 550 sq. ft.
- Inverter Compressor: Super quiet, efficient and energy saving
- Wi-Fi Capability Google & Alexa
- 24-hour timer
- 3 speed fan
- Energy saver switch
- Follow me function
- Auto and Dehumidifier mode
- Noise level 52 dB
- Sleep mode
- 4-way air direction
- Electric control with LED
- Remote control
- Removable and washable filter