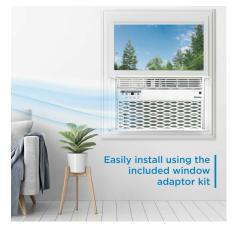

## FEATURES

- 12,000 BTU cools space up to 550 square feet
- Electronic controls with LED display and remote control
- Powerful 3 speed fan circulates the air
- 4 way air direction
- Auto Restart: Unit automatically restarts after a power failure
- Reusable, washable air filter
- Sleep mode: Prevents the room from getting too cold while you sleep
- Energy Saver Switch: cycles the fan on and off to reduce energy consumption
- R32 Refrigerant: environmentally friendly, R32 's GWP (Global Warming Potential) is 3x lower than R410a
- Convenient 24 hour programmable timer
- Follow Me Function: Remote control acts as a thermostat allowing for more precise temperature control
- Warranty: 24 month in-home