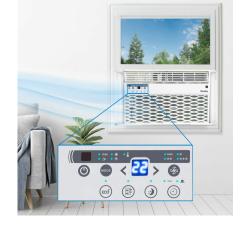

## FEATURES

- 12,000 BTU cools space up to 550 square feet
- Electronic controls with LED display and remote control
- Powerful 3 speed fan circulates the air
- 4 way air direction
- Auto Restart: Unit automatically restarts after a power failure
- Reusable, washable air filter
- Sleep mode: Prevents the room from getting too cold while you sleep
- Energy Saver Switch: cycles the fan on and off to reduce energy consumption
- R32 Refrigerant: environmentally friendly, R32 's GWP (Global Warming Potential) is 3x lower than R410a
- Convenient 24 hour programmable timer
- Follow Me Function: Remote control acts as a thermostat allowing for more precise temperature control
- Warranty: 24 month in-home