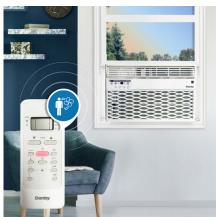

## FEATURES

- 12,000 BTU cools space up to 550 square feet
- Electronic controls with LED display and remote control
- Powerful 3 speed fan circulates the air
- 4 way air direction
- Auto Restart: Unit automatically restarts after a power failure
- Reusable, washable air filter
- Sleep mode: Prevents the room from getting too cold while you sleep
- Energy Saver Switch: cycles the fan on and off to reduce energy consumption
- R32 Refrigerant: environmentally friendly, R32 's GWP (Global Warming Potential) is 3x lower than R410a
- Convenient 24 hour programmable timer
- Follow Me Function: Remote control acts as a thermostat allowing for more precise temperature control
- Warranty: 24 month in-home