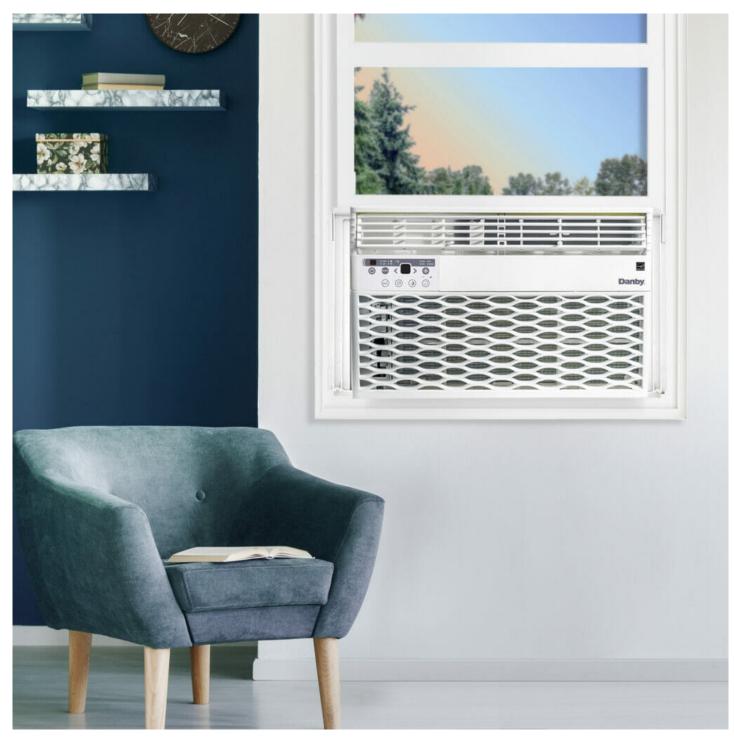

## DAC120EB6WDB-6

12,000 BTU Window AC in White

## FEATURES

- 12,000 BTU cools space up to 550 square feet
- Electronic controls with LED display and remote control
- Powerful 3 speed fan circulates the air
- 4 way air direction
- Auto Restart: Unit automatically restarts after a power failure
- Reusable, washable air filter
- Sleep mode: Prevents the room from getting too cold while you sleep
- Energy Saver Switch: cycles the fan on and off to reduce energy consumption
- R32 Refrigerant: environmentally friendly, R32 's GWP (Global Warming Potential) is 3x lower than R410a
- Convenient 24 hour programmable timer
- Follow Me Function: Remote control acts as a thermostat allowing for more precise temperature control
- Warranty: 24 month in-home