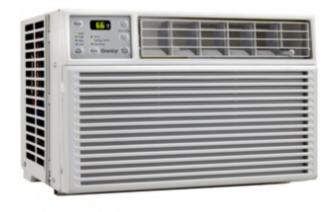

## **FEATURES**

- 12,000 BTU air conditioner cools approximately 500 sq. ft.
- Energy Star® compliant
- Energy Efficiency Rating (EER) of 10.8
- Environmentally friendly R410A refrigerant
- Energy Saver Switch: Cycles the fan on and off after the compressor shuts off
- Electronic controls with remote and LED display
- 4 way air direction
- Variable electronic temperature control 18°C 30°C
- Auto on/off: Have the unit start or stop to meet your schedule
- Expandable window installation kit accommodates windows from 22 1/16"- 36" wide
- Minimum window height required: 15-8/16" (39.4 cm)

 Weight & Dimensions
 19" x 21 1/4" x 14 9/16"

 Product WxDxH
 48.26cm x 53.34cm x 35.56cm

SPECIFICATIONS