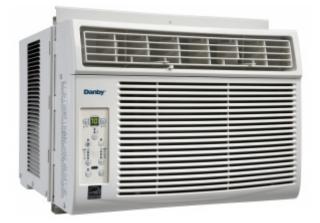

## FEATURES

- 10,000 BTU air conditioner cools approximately 450 sq.ft.
- Energy Star<sup>®</sup> compliant
- Energy Efficiency Rating (EER) of 11.3
- Environmentally friendly R410A refrigerant
- Electronic controls with remote and LED display
- 4 way air direction
- Variable electronic temperature control 17°C 30°C (62.6°F - 86°F)
- Energy Saver Switch: Cycles the fan on and off after the compressor shuts off
- Sleep Mode: Prevents the room from becoming too cold at night
- Auto on/off: Have the unit start or stop to meet your schedule
- Minimum window height required: 15.5" (39.4 cm)
- Expandable window installation kit accommodates windows from 23" (58.4 cm) to 36" (91.4 cm) wide