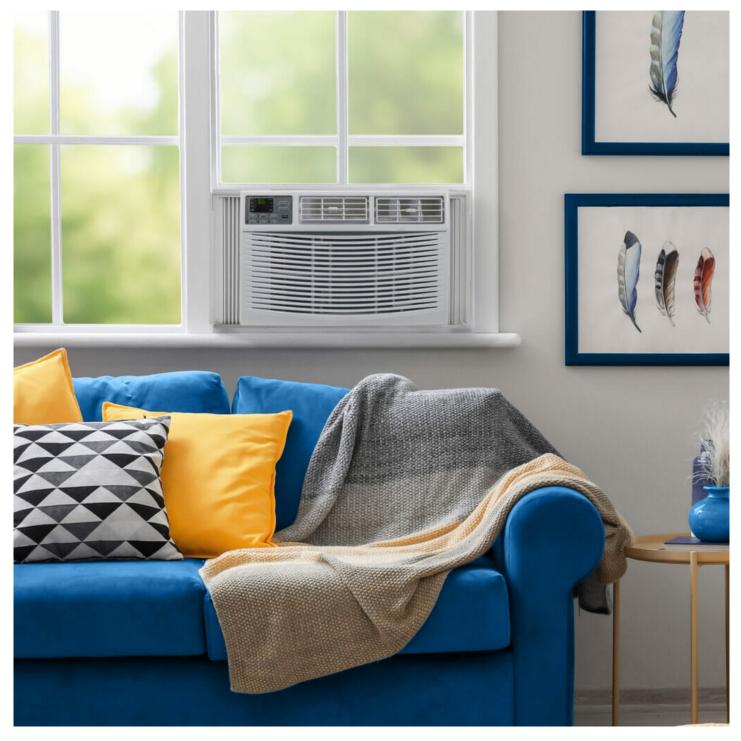

## **DACO80EE2WDB** 8,000 BTU Window AC in White











## FEATURES

- 8,000 BTU window air conditioner quickly cools spaces up to 350 square feet
- R32 Refrigerant: R32's GWP (Global Warming Potential) is 3x lower than R410a making it more environmentally friendly
- Electronic controls with LED display and remote control
- A powerful 3-speed fan circulates the air
- 4-way air direction
- Convenient 24 hour programmable timer
- Auto Restart: the unit automatically restarts after a power failure
- Follow Me Function: Remote control acts as a thermostat allowing for more precise temperature control
- Sleep mode: Prevents the room from getting too cold while you sleep
- Energy Saver Switch: Cycles the fan on and off to reduce energy consumption
- Reusable, washable air filter
- Warranty: 24 month in-home

## SPECIFICATIONS

|