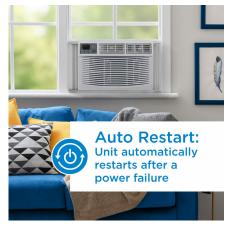

## FEATURES

- 8,000 BTU window air conditioner quickly cools spaces up to 350 square feet
- R32 Refrigerant: R32's GWP (Global Warming Potential) is 3x lower than R410a making it more environmentally friendly
- Electronic controls with LED display and remote control
- A powerful 3-speed fan circulates the air
- 4-way air direction
- Convenient 24 hour programmable timer
- Auto Restart: the unit automatically restarts after a power failure
- Follow Me Function: Remote control acts as a thermostat allowing for more precise temperature control
- Sleep mode: Prevents the room from getting too cold while you sleep
- Energy Saver Switch: Cycles the fan on and off to reduce energy consumption
- Reusable, washable air filter
- Warranty: 24 month in-home