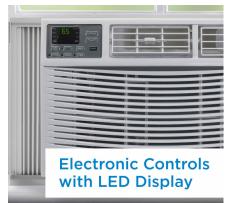

## FEATURES

- 8,000 BTU window air conditioner quickly cools spaces up to 350 square feet
- R32 Refrigerant: R32's GWP (Global Warming Potential) is 3x lower than R410a making it more environmentally friendly
- Electronic controls with LED display and remote control
- A powerful 3-speed fan circulates the air
- 4-way air direction
- Convenient 24 hour programmable timer
- Auto Restart: the unit automatically restarts after a power failure
- Follow Me Function: Remote control acts as a thermostat allowing for more precise temperature control
- Sleep mode: Prevents the room from getting too cold while you sleep
- Energy Saver Switch: Cycles the fan on and off to reduce energy consumption
- Reusable, washable air filter
- Warranty: 24 month in-home