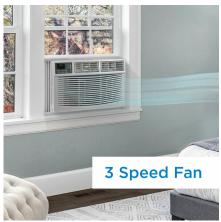

## FEATURES

- 8,000 BTU window air conditioner quickly cools spaces up to 350 square feet
- R32 Refrigerant: R32's GWP (Global Warming Potential) is 3x lower than R410a making it more environmentally friendly
- Electronic controls with LED display and remote control
- A powerful 3-speed fan circulates the air
- 4-way air direction
- Convenient 24 hour programmable timer
- Auto Restart: the unit automatically restarts after a power failure
- Follow Me Function: Remote control acts as a thermostat allowing for more precise temperature control
- Sleep mode: Prevents the room from getting too cold while you sleep
- Energy Saver Switch: Cycles the fan on and off to reduce energy consumption
- Reusable, washable air filter
- Warranty: 24 month in-home