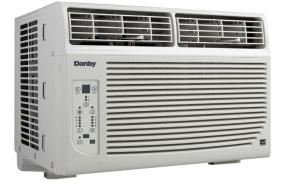

## Weight & Dimensions

Product WxDxH

18.54" x 17.48" x 13.39" 47.09cm x 44.40cm x 34.01cm