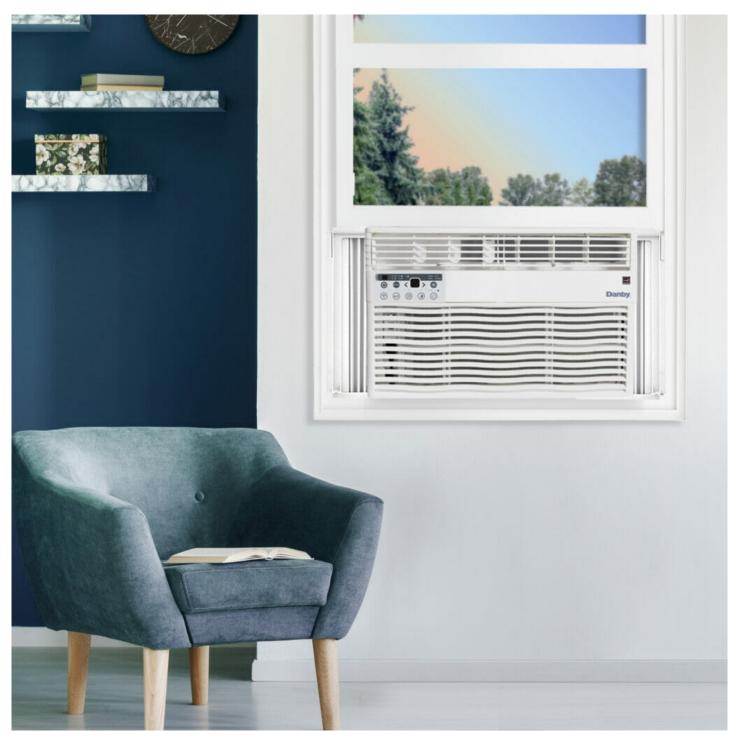

## DAC080EB7WDB-RF

8,000 BTU Window AC in White - Refurbished

## FEATURES

- 8,000 BTU's cools space up to 350 square feet
- R32 Refrigerant: Environmentally friendly, R32 's GWP (Global Warming Potential) is 3x lower than R410a
- Wireless Connect: control the temperature in your space anytime, from anywhere
- Electronic controls with LED display and remote control
- Powerful 3 speed fan circulates the air
- 4 way air direction
- Convenient 24 hour programmable timer
- Auto Restart: Unit automatically restarts after a power failure
- Follow Me Function: Remote control acts as a thermostat allowing for more precise temperature control
- Sleep mode: Prevents the room from getting too cold while you sleep
- Energy Saver Switch: cycles the fan on and off to reduce energy consumption
- Reusable, washable air filter
- Warranty: 24 months In-Home