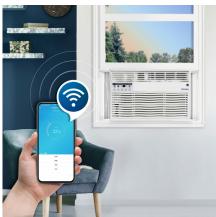

## FEATURES

- 8,000 BTU's cools space up to 350 square feet
- R32 Refrigerant: Environmentally friendly, R32 's GWP (Global Warming Potential) is 3x lower than R410a
- Wireless Connect: control the temperature in your space anytime, from anywhere
- Electronic controls with LED display and remote control
- Powerful 3 speed fan circulates the air
- 4 way air direction
- Convenient 24 hour programmable timer
- Auto Restart: Unit automatically restarts after a power failure
- Follow Me Function: Remote control acts as a thermostat allowing for more precise temperature control
- Sleep mode: Prevents the room from getting too cold while you sleep
- Energy Saver Switch: cycles the fan on and off to reduce energy consumption
- Reusable, washable air filter
- Warranty: 24 months In-Home