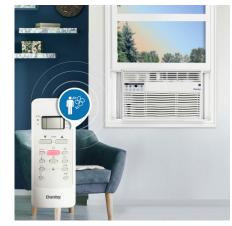

## FEATURES

- 8,000 BTU's cools space up to 350 square feet
- R32 Refrigerant: Environmentally friendly, R32 's GWP (Global Warming Potential) is 3x lower than R410a
- Wireless Connect: control the temperature in your space anytime, from anywhere
- Electronic controls with LED display and remote control
- Powerful 3 speed fan circulates the air
- 4 way air direction
- Convenient 24 hour programmable timer
- Auto Restart: Unit automatically restarts after a power failure
- Follow Me Function: Remote control acts as a thermostat allowing for more precise temperature control
- Sleep mode: Prevents the room from getting too cold while you sleep
- Energy Saver Switch: cycles the fan on and off to reduce energy consumption
- Reusable, washable air filter
- Warranty: 24 months In-Home